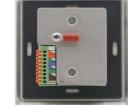

the SummitView™ media room solution and converts the signals to a twisted pair signal to connect to the SV-551/ SV-552 BrainBox™ processor/controller.

## **FEATURES**

- Front Connections 15-pin HD & stereo 3.5mm.
- Rear Connections RJ-45 on US version, easy-insert CAT 5 terminal on EU version.
- · HDTV Compatible.
- EDID Capture Copies and stores the EDID from a display device.
- $\bullet$  Power Connect  $^{\text{TM}}$  System Power to the unit is provided from the SV-551/SV-552 via the CAT 5 cable.
- Dimensions 12.4cm x 3.3cm x 7.9cm (4.88" x 1.31" x 3.12") W, D, H (US); 8.6cm x 3.1cm x 8.6cm (3.39" x 1.22" x 3.39") or 8.0cm x 3.1cm x 8.0cm (3.15" x 1.22" x 3.15") W, D, H (EU).
- Wall Plate Size 1 gang EU/US. Available in white. (US version includes a removable wall plate frame).







▲ European version