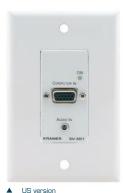

## SV-301

## SummitView™ Computer Graphics Video, DDC Data & Stereo Audio Wall Plate

Compatible with HDTV component video signals when used with a breakout cable such as the Kramer C-GM/3RVF.

**FEATURES** 

• Front Connections - 15-pin HD & stereo 3.5mm.

connect to the SV-551 processor/controller.

• Rear Connections - 2 RJ-45 on US version, 1 easy-insert CAT 5 terminal on EU version (one for AV and the other for the DDC data).

The SV-301 is a wall plate for computer graphics video, DDC (data display channel) & stereo audio signals. The unit is part of the SummitView™ media room solution and converts the signals to a twisted pair signal to