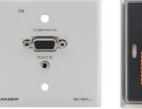

## SV-301

## SummitView™ Computer Graphics Video, DDC Data & Stereo Audio Wall Plate

Compatible with HDTV component video signals when used with a breakout cable such as the Kramer C-GM/3RVF.

**FEATURES** 

• Front Connections - 15-pin HD & stereo 3.5mm.

connect to the SV-551 processor/controller.

• Rear Connections - 2 RJ-45 on US version, 1 easy-insert CAT 5 terminal on EU version (one for AV and the other for the DDC data).

The SV-301 is a wall plate for computer graphics video, DDC (data display channel) & stereo audio signals. The unit is part of the SummitView™ media room solution and converts the signals to a twisted pair signal to

- HDTV Compatible.
- Power Connect™ System The SV-551 provides power to the unit via the CAT 5 cable.
- Dimensions 12.4cm x 3.3cm x 7.9cm (4.88" x 1.31" x 3.12") W, D, H (US); 8.6cm x 3.1cm x 8.6cm (3.39" x 1.22" x 3.39") or 8.0cm x 3.1cm x 8.0cm (3.15" x 1.22" x 3.15") W, D, H (EU).
- Wall Plate Size 1 gang EU/US (US version includes a removable wall plate frame).