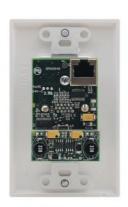

connect to the SV-551 processor/controller.

• Rear Connections - 2 RJ-45 on US version, 1 easy-insert CAT 5 terminal on EU version (one for AV and the other for the DDC data).

The SV-301 is a wall plate for computer graphics video, DDC (data display channel) & stereo audio signals. The unit is part of the SummitView™ media room solution and converts the signals to a twisted pair signal to

European version