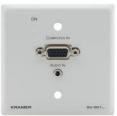

## SV-301xI

SummitView™ Computer Graphics Video & Stereo Audio Wall Plate with Enhanced EDID NEW

Compatible with HDTV component video signals when used with a breakout cable such as the Kramer C-GM/3RVF.

## **FEATURES**

- Front Connections 15-pin HD & stereo 3.5mm.
- Rear Connections RJ-45 on US version, easy-insert CAT 5 terminal on EU version.
- · HDTV Compatible.
- EDID Capture Copies and stores the EDID from a display device.
- $\bullet$  Power Connect  $^{\text{TM}}$  System Power to the unit is provided from the SV-551/SV-552 via the CAT 5 cable.
- Dimensions 12.4cm x 3.3cm x 7.9cm (4.88" x 1.31" x 3.12") W, D, H (US); 8.6cm x 3.1cm x 8.6cm (3.39" x 1.22" x 3.39") or 8.0cm x 3.1cm x 8.0cm (3.15" x 1.22" x 3.15") W, D, H (EU).
- Wall Plate Size 1 gang EU/US. Available in white. (US version includes a removable wall plate frame).