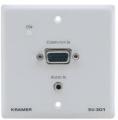

## SV-301xI

SummitView™ Computer Graphics Video & Stereo Audio Wall Plate with Enhanced EDID NEW

Compatible with HDTV component video signals when used with a breakout cable such as the Kramer C-GM/3RVF.

The SV-301xl is a wall plate for computer graphics video & stereo audio signals. The unit is part of the SummitView™ media room solution and converts the signals to a twisted pair signal to connect to the SV-551/ SV-552 BrainBox™ processor/controller.

## **FEATURES**

- Front Connections 15-pin HD & stereo 3.5mm.
- Rear Connections RJ-45 on US version, easy-insert CAT 5 terminal on EU version.
- · HDTV Compatible.
- EDID Capture Copies and stores the EDID from a display device.
- $\bullet$  Power Connect  $^{\text{TM}}$  System Power to the unit is provided from the SV-551/SV-552 via the CAT 5 cable.
- Dimensions 12.4cm x 3.3cm x 7.9cm (4.88" x 1.31" x 3.12") W, D, H (US); 8.6cm x 3.1cm x 8.6cm (3.39" x 1.22" x 3.39") or 8.0cm x 3.1cm x 8.0cm (3.15" x 1.22" x 3.15") W, D, H (EU).
- Wall Plate Size 1 gang EU/US. Available in white. (US version includes a removable wall plate frame).