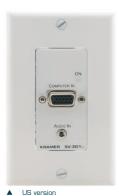

## SummitView™ Computer Graphics Video, DDC Data & Stereo Audio Wall Plate

Compatible with HDTV component video signals when used with a breakout cable such as the Kramer C-GM/3RVF.

**FEATURES** 

• Front Connections - 15-pin HD & stereo 3.5mm.

connect to the SV-551 processor/controller.

• Rear Connections - 2 RJ-45 on US version, 1 easy-insert CAT 5 terminal on EU version (one for AV and the other for the DDC data).

The SV-301 is a wall plate for computer graphics video, DDC (data display channel) & stereo audio signals. The unit is part of the SummitView™ media room solution and converts the signals to a twisted pair signal to