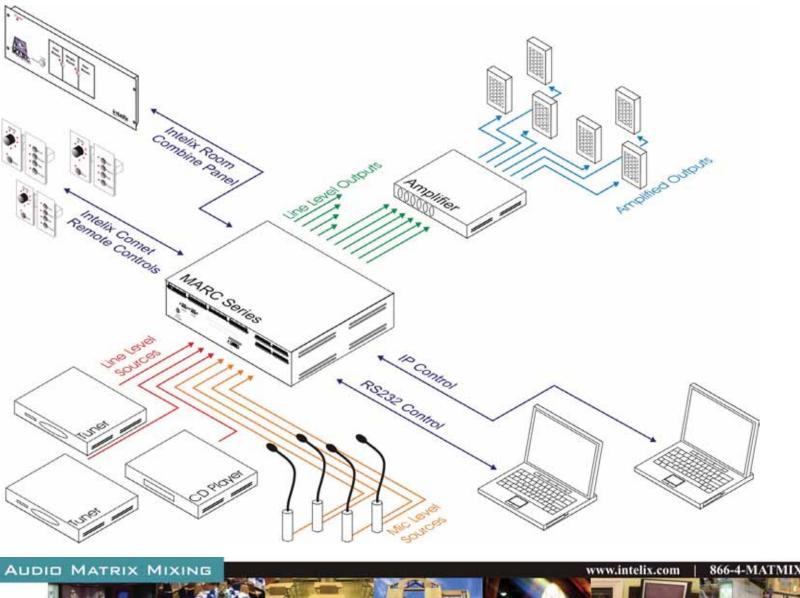

The Intelix MARC Room Combine System is designed specifically for applications with moveable walls, including hotels, convention centers, conference centers, houses of worship, and multi-use facilities. MARC allows you to design, program, and install your sophisticated room combine system in a fraction of the time it would take with other solutions.

The secret is in MARC's embedded logic--all of the logic for routing inputs to outputs, combining and separating rooms, incorporating paging, and managing remote controls is pre-programmed. Plus, the MARC system is flexible enough to allow RS232 and ethernet control, automatic wall sensors, custom room topologies, and custom remote controls. **Let MARC be your complete room combine package!** 