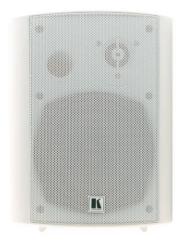

The SPK-OCA508 is a powered two-way speaker system designed for indoor wall mounting. The system accepts a line level stereo input and amplifies it using a built-in amplifier and outputs a speaker signal to the passive speaker.

## **FEATURES**

- Active Loudspeaker Stereo 2x20W amplifier and volume control.
- Inputs Line level stereo audio on a 3.5mm connector, Stereo audio on a terminal block connector.
- Outputs Speaker output to passive speaker, Sub-woofer, Looping output for chaining to other speaker pairs.
- Magnetically Shielded.
- Enhanced Bass Reflex.
- Auto Power Shuts off when system is not in use.
- Indoor Wall Mounting.
- Available in Black or White.
- Accessories 3m power cord and a loudspeaker cable (in white or black) to link the active loudspeaker with the passive one.