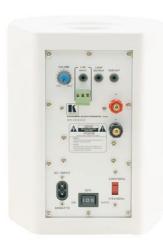

## **FEATURES**

- Active Loudspeaker Stereo 2x20W amplifier and volume control.
- Inputs Line level stereo audio on a 3.5mm connector, Stereo audio on a terminal block connector.
- Outputs Speaker output to passive speaker, Sub-woofer, Looping output for chaining to other speaker pairs.
- Magnetically Shielded.
- Enhanced Bass Reflex.
- Auto Power Shuts off when system is not in use.
- Indoor Wall Mounting.
- Available in Black or White.
- Accessories 3m power cord and a loudspeaker cable (in white or black) to link the active loudspeaker with the passive one.