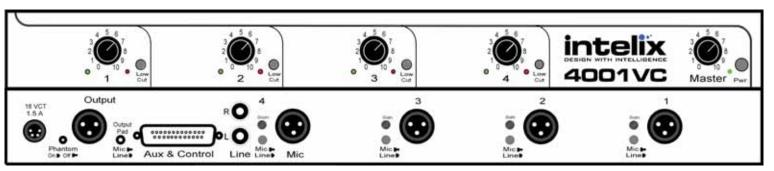

4001VC
4 input x 1 output mic/line mixer

The Intelix 4001VC is an ideal mic/line mixer for boardroom, house of worship, education, and government applications.

The 4001VC features manual volume ducking, phantom power, a stereo line level input, a low cut filter, and remote volume control. In addition, voltage controlled attenuators

offer flexible level control and won't "click" or "pop" after years of heavy use.

The 4001VC's volume and mixing functions may be controlled remotely using a 10 kOhm potentiometer.

The Intelix 8001VCX is an ideal mic/line mixer for boardroom, house of worship, education, and government applications.