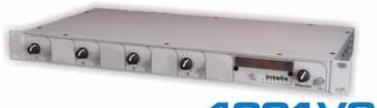

4001VC
4 input x 1 output mic/line mixer

The Intelix 4001VC is an ideal mic/line mixer for boardroom, house of worship, education, and government applications.

The 4001VC features manual volume ducking, phantom power, a stereo line level input, a low cut filter, and remote volume control. In addition, voltage controlled attenuators

offer flexible level control and won't "click" or "pop" after years of heavy use.

The 4001VC's volume and mixing functions may be controlled remotely using a 10 kOhm potentiometer.

The Intelix 8001VCX is an ideal mic/line mixer for boardroom, house of worship, education, and government applications.