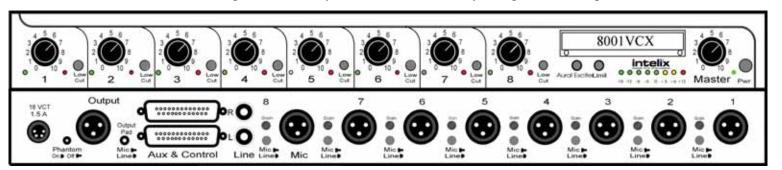

The 8001VCX features manual volume ducking, phantom power, a stereo line level input, a low cut filter, remote volume control, individual channel signal present and clip LED's, master output VU metering, APHEX Aural

8001VCX 8 input x 1 output mic/line mixer

Exciters, and an insert patch or direct out for all channels. In addition, voltage controlled attenuators offer flexible level control and won't "click" or "pop" after years of heavy use.

The 8001VCX's volume and mixing functions may be controlled remotely using a 10 kOhm potentiometer.