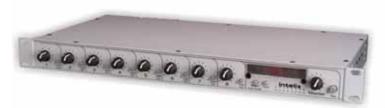

The 8001VCX features manual volume ducking, phantom power, a stereo line level input, a low cut filter, remote volume control, individual channel signal present and clip LED's, master output VU metering, APHEX Aural

8001VCX 8 input x 1 output mic/line mixer

Exciters, and an insert patch or direct out for all channels. In addition, voltage controlled attenuators offer flexible level control and won't "click" or "pop" after years of heavy use.

The 8001VCX's volume and mixing functions may be controlled remotely using a 10 kOhm potentiometer.