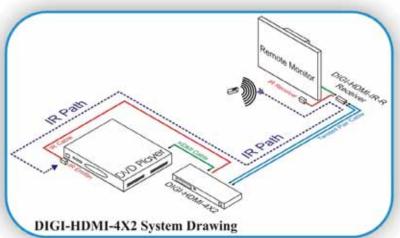

Part Number: DIGI-HDMI-4X4

Compatible Receive Balun: DIGI-HDMI-HR-R Compatible Receive Balun: DIGI-HDMI-IR-R

The Intelix DIGI-HDMI-4X2 matrix distribution system switches four HDMI inputs to two HDMI outputs and two twisted pair outputs.

Part Number: DIGI-HDMI-4X2 Compatible Receive Balun: DIGI-HDMI-HR-R Compatible Receive Balun: DIGI-HDMI-IR-R