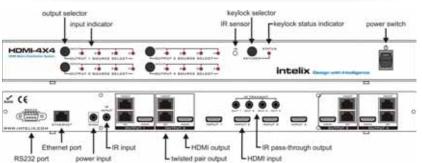

## 4x4 HDMI with twisted pair matrix

The Intelix DIGI-HDMI-4X4 matrix distribution system switches four HDMI inputs to four HDMI outputs and four twisted pair outputs.

- ▶ four HDMI inputs
- ▶ four HDMI outputs and four twisted pair balun outputs
- ▶ 1080i and 1080p compatible
- ► HDMI 1.3b compliant
- ▶ front panel, Ethernet, RS232 and IR control
- ▶ includes wireless remote
- ▶ distributes four IR signals from remote destinations to local IR sources
- ► remote distribution up to 150 feet with twisted pair receivers

Part Number: DIGI-HDMI-4X4

Compatible Receive Balun: DIGI-HDMI-HR-R Compatible Receive Balun: DIGI-HDMI-IR-R

The Intelix DIGI-HDMI-4X2 matrix distribution system switches four HDMI inputs to two HDMI outputs and two twisted pair outputs.