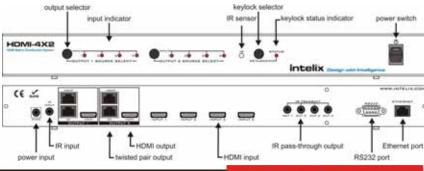

Part Number: DIGI-HDMI-4X4

Compatible Receive Balun: DIGI-HDMI-HR-R Compatible Receive Balun: DIGI-HDMI-IR-R

The Intelix DIGI-HDMI-4X2 matrix distribution system switches four HDMI inputs to two HDMI outputs and two twisted pair outputs.

- ▶ four HDMI inputs
- ▶ two HDMI outputs and two twisted pair balun outputs
- ▶ 1080i and 1080p compatible
- ► HDMI 1.3b compliant
- ▶ front panel, Ethernet, RS232 and IR control
- ▶ includes wireless remote
- ▶ distributes four IR signals from remote destinations to local IR sources
- ▶ remote distribution up to 150 feet with twisted pair receivers

Part Number: DIGI-HDMI-4X2 Compatible Receive Balun: DIGI-HDMI-HR-R Compatible Receive Balun: DIGI-HDMI-IR-R