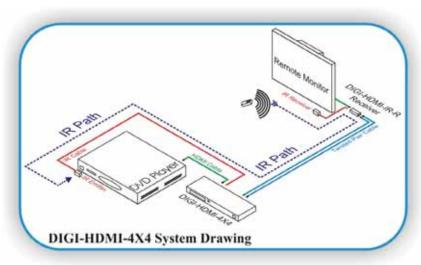

## 4x4 HDMI with twisted pair matrix

The Intelix DIGI-HDMI-4X4 matrix distribution system switches four HDMI inputs to four HDMI outputs and four twisted pair outputs.

- ▶ four HDMI inputs
- ▶ four HDMI outputs and four twisted pair balun outputs
- ▶ 1080i and 1080p compatible
- ► HDMI 1.3b compliant
- ▶ front panel, Ethernet, RS232 and IR control
- ▶ includes wireless remote
- ▶ distributes four IR signals from remote destinations to local IR sources
- ► remote distribution up to 150 feet with twisted pair receivers

Part Number: DIGI-HDMI-4X4

Compatible Receive Balun: DIGI-HDMI-HR-R Compatible Receive Balun: DIGI-HDMI-IR-R

The Intelix DIGI-HDMI-4X2 matrix distribution system switches four HDMI inputs to two HDMI outputs and two twisted pair outputs.