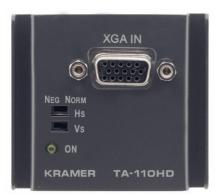

## TA-110HD

## Table Mount Insert - Computer Graphics Video over Twisted Pair Transmitter

## **FEATURES**

- HDTV Compatible.
- Max. Resolution WUXGA & 1080p.
- Power Connect™ System A single connection to the transmitter or the receiver powers both units when the devices are within 150ft (50m) of each other.
- Horizontal & Vertical Polarity Selection.
- Table Mount Insert Installs inside the Power Tower Plus TC-PTPO1-B.