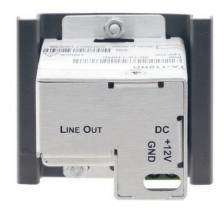

## Table Mount Insert - Computer Graphics Video over Twisted Pair Transmitter

## **FEATURES**

- HDTV Compatible.
- Max. Resolution WUXGA & 1080p.
- Power Connect™ System A single connection to the transmitter or the receiver powers both units when the devices are within 150ft (50m) of each other.
- Horizontal & Vertical Polarity Selection.
- Table Mount Insert Installs inside the Power Tower Plus TC-PTPO1-B.