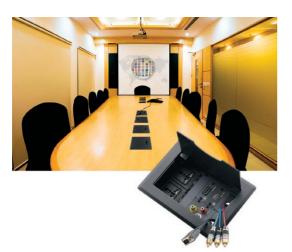

Kramer's TBUS-1 provides an extremely simple, affordable and elegant multi connection boardroom solution. TBUS-1 is flexible to configure and customize to your own needs, fast and easy to install and intuitive to operate.

## FEATURES

- Elegant In-table Solution Avoids the tabletop "cable jungle", easy to install, flexible to configure and customize.
- Modular Design 2 110V AC (USA) or 1 220V AC plus 2 wall plate slots populated with cable pass-through inserts and 4 slots compatible with the full line of optional single or double-slot insert modules.
- UL and CE Qualified.
- Available 220V AC Power Sockets Universal, UK, Germany-EU, Italy, Australia & Belgium-France.
- Installation Requirement Table cutout of 130mm x 180mm (5.12in x 7.08in).