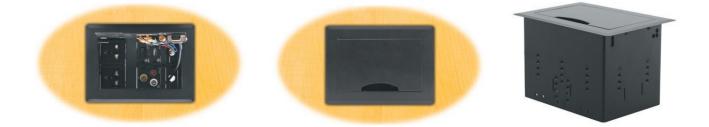

Kramer's TBUS-1 provides an extremely simple, affordable and elegant multi connection boardroom solution. TBUS-1 is flexible to configure and customize to your own needs, fast and easy to install and intuitive to operate.

## FEATURES

- Elegant In-table Solution Avoids the tabletop "cable jungle", easy to install, flexible to configure and customize.
- Modular Design 2 110V AC (USA) or 1 220V AC plus 2 wall plate slots populated with cable pass-through inserts and 4 slots compatible with the full line of optional single or double-slot insert modules.
- UL and CE Qualified.
- Available 220V AC Power Sockets Universal, UK, Germany-EU, Italy, Australia & Belgium-France.
- Installation Requirement Table cutout of 130mm x 180mm (5.12in x 7.08in).