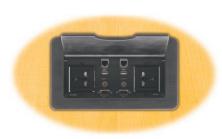

TBUS-4

The Kramer TBUS-4 is a high-quality, anodized aluminum table mount interface system for boardrooms and conference rooms. Its attractive enclosure is designed to provide maximum connectivity in the smallest possible footprint.

## **FEATURES**

- 8 Inputs 2 15-pin HD, 2 3.5mm, 2 USB-A & 2 RJ-45.
- Power Inputs International, USA and European power sockets available.
- Wall Plate Insert Slots 2 wall plate insert modules can replace one power
- Cover Manually opens & closes.
- Connector Depth Adjustable.
- Size Top plate: 24.3cm x 14.0cm (9.6" x 5.5") W, D; Enclosure: 20.3cm x 10.2cm x 13.0cm (8.0" x 4.0" x 5.1") W, D, H.