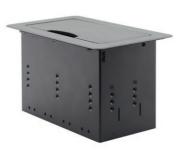

## TBUS-4i

TBUS-4 Insert Plate

The TBUS-4i is a replacement for the standard connecting surface of the TBUS-4 that lets you install Kramer inserts and modules according to your needs.

## **FEATURES**

• Openings - 2 power modules, 2 blank plates, 1 pass-through.

NEW