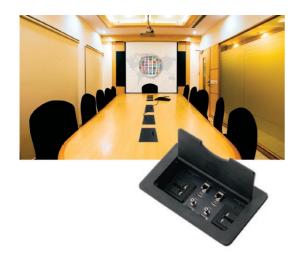

TBUS-4

The Kramer TBUS-4 is a high-quality, anodized aluminum table mount interface system for boardrooms and conference rooms. Its attractive enclosure is designed to provide maximum connectivity in the smallest possible footprint.

## **FEATURES**

- 8 Inputs 2 15-pin HD, 2 3.5mm, 2 USB-A & 2 RJ-45.
- Power Inputs International, USA and European power sockets available.
- Wall Plate Insert Slots 2 wall plate insert modules can replace one power
- Cover Manually opens & closes.
- Connector Depth Adjustable.
- Size Top plate: 24.3cm x 14.0cm (9.6" x 5.5") W, D; Enclosure: 20.3cm x 10.2cm x 13.0cm (8.0" x 4.0" x 5.1") W, D, H.