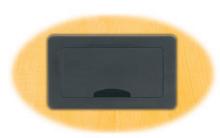

## TBUS-4i

TBUS-4 Insert Plate

The TBUS-4i is a replacement for the standard connecting surface of the TBUS-4 that lets you install Kramer inserts and modules according to your needs.