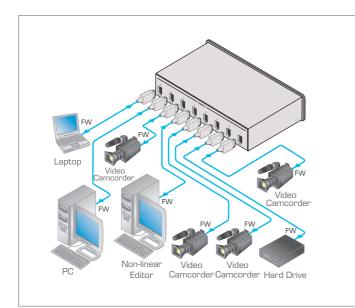

## VS-81FW

8-Port FireWire® Switcher

The VS-81FW is a high-performance bidirectional switcher for 6-pin FireWire® (IEEE 1394) data signals. It connects any two ports.