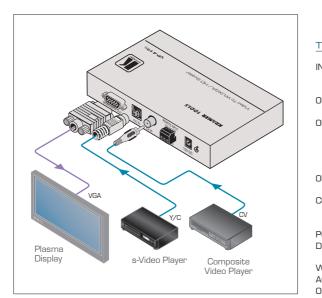

The VP-414xl is a high-performance digital scaler for composite video and s-Video (Y/C) signals. The unit scales a video signal to a selectable computer graphics video or HDTV output signal on a 15-pin HD connector.

## FEATURES

- Multi-Standard PAL-B & NTSC (3.58).
- HDTV Compatible.
- Input Composite video or s-Video.
- Output 1 computer graphics/HDTV video on a 15-pin HD connector.
- Computer Graphics Output Resolutions VGA (640x480), SVGA (800x600), XGA (1024x768), WXGA (1366x768), SXGA (1280x1024), UXGA (1600x1200) and WUXGA (1920x1200 PAL only).
- HDTV Output Resolutions 480p, 576p, 720p, 1080i, and 1080p in component format on the 15-pin HD output connector.
- **Control** Front panel input source and output resolution buttons with LED status & contact closure for input selection.
- 3D De-Interlacer.