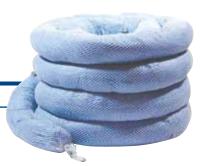

### **SORBENT BOOMS**

#### **Features & Benefits:**

- Premium SPC<sup>™</sup> booms are lint free and easy to handle
- Economical ENV<sup>™</sup> booms feature a lint-free blue sleeve

|       | ITEM #  | DESCRIPTION       |                                                |
|-------|---------|-------------------|------------------------------------------------|
| BOOMS | SPC810  | 8" x 10', 4/bale  | Strong, lint-free booms with no gaps           |
|       | SPC510  | 5" x 10', 4/bale  | Easy to handle even when saturated             |
|       | SPC5510 | 5" x 10', 2/bale  | Double 5" boom lies flat for more surface area |
|       | SPC818  | 8" x 18", 10/bale | Bilge boom                                     |
|       | ENV810  | 8" x 10', 4/bale  | Economy boom with blue sleeve, lint free       |
|       | ENV510  | 5" x 10', 4/bale  | Economy boom with blue sleeve, lint free       |