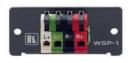

## WSP-1

Wall Plate Insert - Loudspeaker

## Loudspeaker Wall Plate Insert

## **FEATURES**

- Front Panel Connections 4-pole with clips.
- Rear Panel Connections 4-pin terminal block.
- Size Single slot wall plate insert.