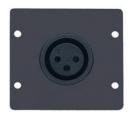

#### Wall Plate Insert - XLR (F)

**FEATURES** 

XLR Wall Plate Insert

- Front Panel Connection XLR 3-pin (F).
- Rear Panel Connections Solder cups.
- Size Dual slot wall plate insert.

WA-1XLM

Wall Plate Insert - XLR (M)

#### XLR Audio Wall Plate Insert

#### **FEATURES**

- Front Panel Connection XLR 3-pin (M).
- Rear Panel Connections Solder cups.
- Size Dual slot wall plate insert.