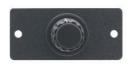

# W-LM

Volume Control and Switch for Insert Plates

The W-LM is a combined volume control and push-ON/push-OFF switch module for line level audio signals.

#### **FEATURES**

- Controls Combined volume control and push-ON/push-OFF switch.
- Size Single slot wall plate insert.