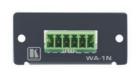

# WA-1N

Wall Plate Insert - 6-Pole Terminal Block

#### Terminal Block Wall Plate Insert

#### **FEATURES**

- Front Panel Connections 6-pole terminal block.
- Rear Panel Connections 6-pole terminal block.
- Size Single slot wall plate insert.