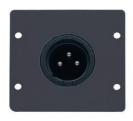

#### Wall Plate Insert - XLR (F)

**FEATURES** 

XLR Wall Plate Insert

- Front Panel Connection XLR 3-pin (F).
- Rear Panel Connections Solder cups.
- Size Dual slot wall plate insert.

WA-1XLM

Wall Plate Insert - XLR (M)