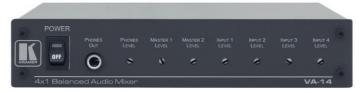

The VA-14 is a high-performance 4-channel mixer for mono balanced audio signals on XLR connectors. The unit inputs four channels of any combination of balanced, line or microphone level audio signals, and outputs to two balanced mixed audio outputs and a headphone signal

## **FEATURES**

- Phantom Power 48V DC on each input (individually selectable).
- Input 4 line or microphone level (individually selectable).
- Output 2 line or microphone level (individually selectable) -1 phone output.
- S/N Ratio Mic in, phones out: 45.3dB; line in, phones out: 83.3dB; line in, line out: 84.3dB; Mic in, line out: 64dB.
- Level (Gain) Control Individual for each input & master and headphone output.
- Desktop Size Compact size. 2 units can be rack mounted side-by-side in a 1U rack space with the optional RK-1