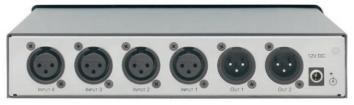

## TECHNICAL SPECIFICATIONS

INPUTS: 4 balanced audio, line or mic, on XLR (F) connectors.

OUTPUTS: 2 audio, balanced on XLR (M)

connectors; 1 headphone output on

a 6.5mm connector.

MAX. OUTPUT LEVEL: Line: 20Vpp; Phones: 4.5Vpp; Mic: 300mVpp.