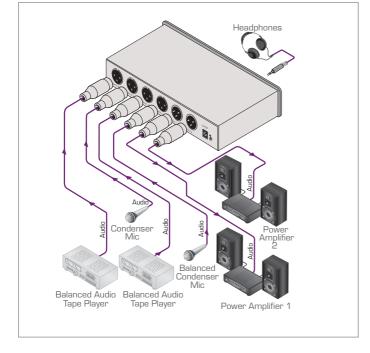

The VA-14 is a high-performance 4-channel mixer for mono balanced audio signals on XLR connectors. The unit inputs four channels of any combination of balanced, line or microphone level audio signals, and outputs to two balanced mixed audio outputs and a headphone signal