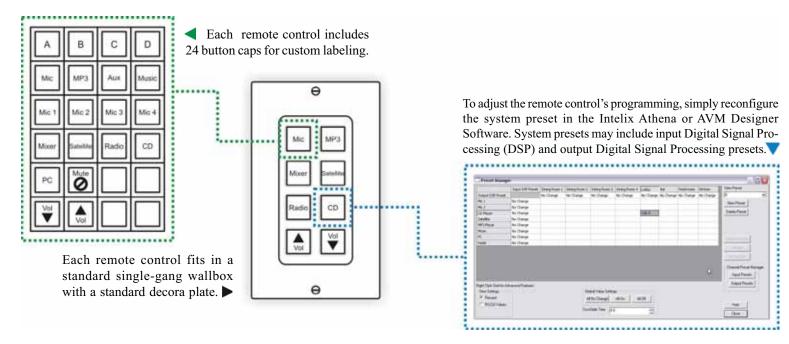

Each remote control mounts into a standard single-gang wallbox and features visual and auditory feedback, multiple label options, and password protection.