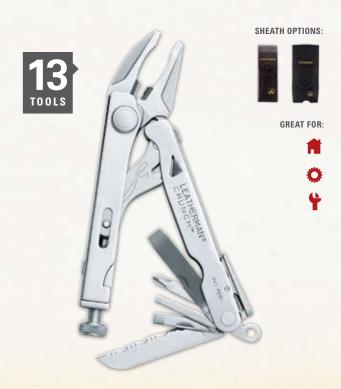

## **CRUNCH**°

## SPECS

Stainless Steel Body **Locking Pliers** Wire Cutters Hard-wire Cutters 420HC Serrated Knife Wood/Metal File Small Screwdriver Medium Screwdriver Large Screwdriver Phillips Screwdriver Ruler (3.75 inch/9 cm) **Bottle Opener** Hex Bit Driver Wire Stripper Lanyard Ring Closed Length: 4 in | 10 cm Blade Length: 2.2 in | 5.59 cm\* Weight: 6.9 oz | 196 g