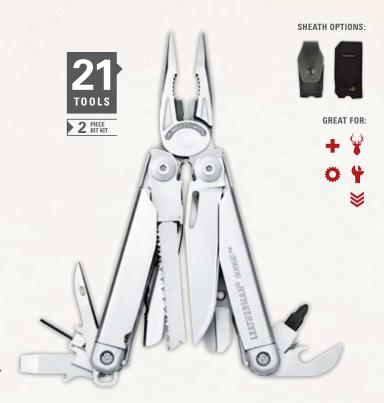

## **SURGE**°

SPECS Stainless Steel Body Needlenose Pliers Regular Pliers Wire Cutters Hard-wire Cutters Stranded-wire Cutters **Electrical Crimper** 420HC Knife 420HC Serrated Knife Blade Exchanger Saw Scissors Diamond-coated File Wood/Metal File Large Screwdriver Large Bit Driver Small Bit Driver Awl w/Thread Loop Ruler (9 inch/22 cm) Bottle Opener Can Opener Wire Stripper Lanyard Ring Closed Length: 4.5 in | 11.5 cm

## BIT KIT

Phillips and Flat Tip Eyeglasses Screwdriver Phillips #1-2 and Screwdriver 3/16"

Blade Length: 3.1 in | 7.87 cm\* Weight: 12.5 oz | 355 g