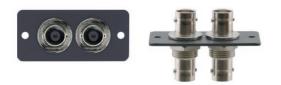

# WBB

Wall Plate Insert - Dual BNC

#### Dual Composite Video Wall Plate Insert

#### FEATURES

- Front Panel Connections 2 BNC (F).
- Rear Panel Connections 2 BNC (F).
- Size Single slot wall plate insert.