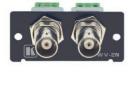

### WBR

Wall Plate Insert - BNC & RCA

#### Dual Composite Video Wall Plate Insert

## FEATURES

- Front Panel Connections BNC (F) & RCA (F).
- Rear Panel Connections BNC (F) & RCA (F).
- Size Single slot wall plate insert.

| ROOM | CONNECTIVITY | ' 🕨 INSERTS | ) BNC |
|------|--------------|-------------|-------|