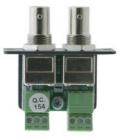

### WV-2N

Wall Plate Insert - Dual BNC

## Dual Composite Video Wall Plate Insert

- FEATURES
- Front Panel Connections 2 BNC (F).
- Rear Panel Connection 2 3-pole terminal blocks.
- Size Single slot wall plate insert.