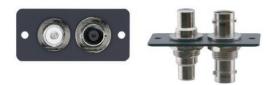

### WBR

Wall Plate Insert - BNC & RCA

#### Dual Composite Video Wall Plate Insert

## FEATURES

- Front Panel Connections BNC (F) & RCA (F).
- Rear Panel Connections BNC (F) & RCA (F).
- Size Single slot wall plate insert.

| ROOM | CONNECTIVITY | ' 🕨 INSERTS | ) BNC |
|------|--------------|-------------|-------|