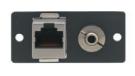

# WA-45

Wall Plate Insert - 3.5mm Stereo Audio & RJ-45

3.5mm & RJ-45 pass-through wall plate insert.

### FEATURES

- Front Connections 3.5mm (F), RJ-45.
- Rear Connections 3.5mm (F), RJ-45.
- Size Single slot wall plate insert.