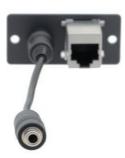

# WA-45

Wall Plate Insert - 3.5mm Stereo Audio & RJ-45

3.5mm & RJ-45 pass-through wall plate insert.

### FEATURES

- Front Connections 3.5mm (F), RJ-45.
- Rear Connections 3.5mm (F), RJ-45.
- Size Single slot wall plate insert.