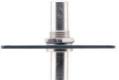

### Stereo Audio Wall Plate Insert

### **FEATURES**

- Front Panel Connection 3.5mm (F).
- Rear Panel Connection 3.5mm (F).
- Size Single slot wall plate insert.