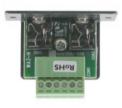

# WA-1H

Wall Plate Insert - 3.5mm Stereo Audio to Terminal Block

Stereo Audio Wall Plate Insert

## FEATURES

- Front Panel Connection 3.5mm (F).
- Rear Panel Connections 3-pole terminal block.
- Size Single slot wall plate insert.