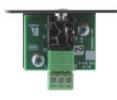

# WA-1H

Wall Plate Insert - 3.5mm Stereo Audio to Terminal Block

Stereo Audio Wall Plate Insert

## FEATURES

- Front Panel Connection 3.5mm (F).
- Rear Panel Connections 3-pole terminal block.
- Size Single slot wall plate insert.