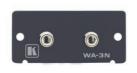

# WA-3N

Wall Plate Insert - Dual 3.5mm Stereo Audio

Dual Stereo Audio Wall Plate Insert

# FEATURES

- Front Panel Connections 2 3.5mm (F).
- Rear Panel Connections 6-pole terminal block.
- Size Single slot wall plate insert.