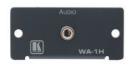

# WA-1H

Wall Plate Insert - 3.5mm Stereo Audio to Terminal Block

Stereo Audio Wall Plate Insert

## FEATURES

- Front Panel Connection 3.5mm (F).
- Rear Panel Connections 3-pole terminal block.
- Size Single slot wall plate insert.