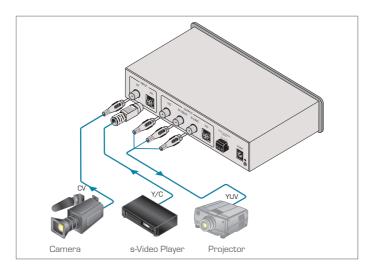

## FC-10DxI

Composite/s-Video/Component Transcoder

The FC-10Dxl is a high-performance bidirectional transcoder for composite and s-Video (Y/C) signals. The unit converts a composite video or s-Video input through a digital comb filter to a composite and s-Video (Y/C) or component (YUV/RGB) video output.

## FEATURES

- Inputs 1 composite (RCA) & 1 s-Video (4-pin).
- Output 1 composite/component (3 RCA) & 1 s-Video (4-pin).
- Multi-Standard Formats PAL or NTSC (no conversion between standards).
- 3D Comb Filtering For best quality color separation.
- Control Front panel input/output select buttons, contact closure remote input select.
- Desktop Size Compact size. 2 units can be rack mounted side-by-side in a 1U rack space with the RK-1 adapter.