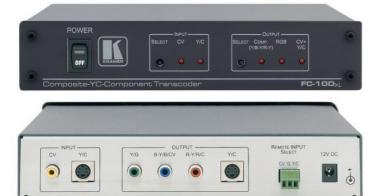

## FC-10DxI

Composite/s-Video/Component Transcoder

The FC-10Dxl is a high-performance bidirectional transcoder for composite and s-Video (Y/C) signals. The unit converts a composite video or s-Video input through a digital comb filter to a composite and s-Video (Y/C) or component (YUV/RGB) video output.

## FEATURES

- Inputs 1 composite (RCA) & 1 s-Video (4-pin).
- Output 1 composite/component (3 RCA) & 1 s-Video (4-pin).
- Multi-Standard Formats PAL or NTSC (no conversion between standards).
- 3D Comb Filtering For best quality color separation.
- Control Front panel input/output select buttons, contact closure remote input select.
- Desktop Size Compact size. 2 units can be rack mounted side-by-side in a 1U rack space with the RK-1 adapter.

## TECHNICAL SPECIFICATIONS

| INPUTS:                  | 1 CV on an RCA connector,<br>1 YC on a 4-pin connector.             |
|--------------------------|---------------------------------------------------------------------|
| OUTPUTS:                 | 3 RCA connectors: Y/G, B-Y/B/CV<br>and R-Y/R/C, for use as CV, Y/C, |
|                          | RsGsBs3, or component (Y/B-Y/R-Y);<br>1 Y/C on a 4-pin connector.   |
| BANDWIDTH (-3dB):        | 5MHz.                                                               |
| DIFF. GAIN:              | 0.35%.                                                              |
| DIFF. PHASE:             | 0.25Deg.                                                            |
| K-FACTOR:                | 0.4%.                                                               |
| S/N RATIO:               | 66.3dB.                                                             |
| CROSSTALK (all hostile): | <-66dB.                                                             |
| CONTROLS:                | Input selector and output format                                    |
|                          | selector push buttons.                                              |
| POWER SOURCE:            | 12V DC, 210mA.                                                      |
| DIMENSIONS:              | 21.5cm x 16.2cm x 4.4cm                                             |
|                          | (8.46" x 6.38" x 1.73") W, D, H.                                    |
| WEIGHT:                  | 0.3kg (0.67lbs) approx.                                             |
| ACCESSORIES:             | Power supply.                                                       |
| OPTIONS:                 | RK-1 19" rack adapter.                                              |
|                          | ·                                                                   |