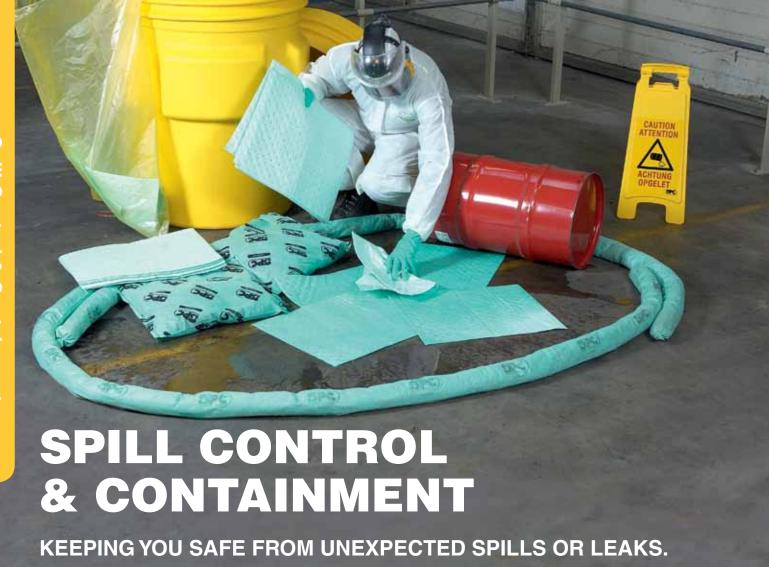

## **Spill Containment**

A proper spill containment plan can help create a safe and productive work environment for your employees. SPC spill containment products help to prepare and protect any facility with solutions for unexpected, critical accidents. Absorbent storage centers and SPC spill kits provide fast-response solutions for unplanned spills of oils, solvents, coolants and other fluids. SPC drains, spill decks, berms, pans and pallets also ensure facility safety by catching, controlling and containing unexpected leaks, drips and spills.