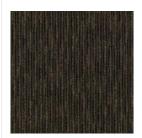

- Quarter Turn Installation
- Stitches Per Inch: 10.7
- Pile Thickness: 0.096

Mohawk Flooring Aladdin Powered 24" x 24" Carpet Tile in Earth Source

Mohawk Flooring Aladdin Powered 24" x 24" Carpet Tile in Sustainable

Mohawk Flooring Aladdin Powered 24" x 24" Carpet Tile in Firewall

Mohawk Flooring Aladdin Powered 24" x 24" Carpet Tile in Enviro

Mohawk Flooring Aladdin Powered 24" x 24" Carpet Tile in Water Power

Mohawk Flooring Aladdin Powered 24" x 24" Carpet Tile in Fusion