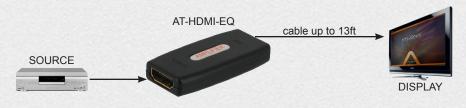

## Connection Diagram

If your cable is over 30ft and signal comes in and out

If you cable is over 20ft and signal is sparkly (red and green sparkles)

If cable is over 30ft and you get no video or audio signal through HDMI

The AT-HDMI-EQ will perform best if placed at the end of the cable with the short extension cable to the display. The extension cable should not be more then 13ft.