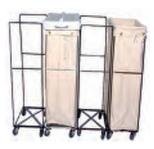

## **HOSPITAL CARTS**

| 1 |                                        | SMALL<br>18L X 12W X 35H | SHIPPING<br>WEIGHT | LARGE<br>18L X 18W X 35H | SHIPPING<br>WEIGHT |
|---|----------------------------------------|--------------------------|--------------------|--------------------------|--------------------|
|   | Frame only<br>w/ 2" swivel casters     | #232LC                   | 15 lbs             | #237LC                   | 16 lbs             |
|   | Frame w/ 10oz bag w/ 2" swivel casters | #233LC                   | 17 lbs             | #238LC                   | 18 lbs             |

The

#231

Shown

#233LC Shown