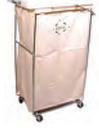

## **HOSPITAL CARTS**

| 1 |                                        | SMALL<br>18L X 12W X 35H | SHIPPING<br>WEIGHT | LARGE<br>18L X 18W X 35H | SHIPPING<br>WEIGHT |
|---|----------------------------------------|--------------------------|--------------------|--------------------------|--------------------|
|   | Frame only<br>w/ 2" swivel casters     | #232LC                   | 15 lbs             | #237LC                   | 16 lbs             |
|   | Frame w/ 10oz bag w/ 2" swivel casters | #233LC                   | 17 lbs             | #238LC                   | 18 lbs             |

The

#231

Shown

#233LC Shown