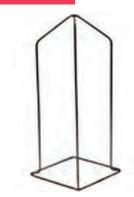

Hanger Stackers are great for efficient storage of metal hangers. Made from 5/16" steel they measure 30" high and are capable of holding 100+ metal hangers. The base measures 18" x 11". Specify plain or plated steel.