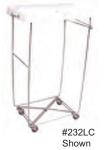

## **HOSPITAL CARTS**

| 1 |                                        | SMALL<br>18L X 12W X 35H | SHIPPING<br>WEIGHT | LARGE<br>18L X 18W X 35H | SHIPPING<br>WEIGHT |
|---|----------------------------------------|--------------------------|--------------------|--------------------------|--------------------|
|   | Frame only<br>w/ 2" swivel casters     | #232LC                   | 15 lbs             | #237LC                   | 16 lbs             |
|   | Frame w/ 10oz bag w/ 2" swivel casters | #233LC                   | 17 lbs             | #238LC                   | 18 lbs             |

The

#231

Shown

#233LC Shown