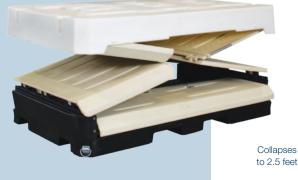

# **Military/Government Agencies**

- LIGHTWEIGHT
- COLLAPSIBLE
- DURABLE
- SECURE
- WEATHERTIGHT
- CONVERTIBLE
- **BRANDABLE**

# BENEFITS

- Once cargo is delivered, the multi-functional design enables easy conversion to offices and billets with optional accessories
- Corrosion-resistant, performance resin construction allows for "wet" usages, including containment washers and shower/latrine facilities
- Lighter tare weight allows loading of more cargo, saving fuel and reducing emissions during transport
  - Cargo handler can load more cargo per trip, conserving shipping fuel costs
  - Reduced weight requires fewer military personnel to handle the container
- Easily assembled in the field in under five minutes without hand tools
- Parts can be sourced separately and are completely interchangeable with other COSMO<sup>®</sup> Containers
- Ventilated for air circulation, preventing mold and mildew
- Weathertight-provide shelter or office space during inclement weather
- Collapsible, enabling efficient delivery of containers directly to disaster areas or combat zones
- Impact-resistant and tough-can withstand harsh elements and environments
- Innovative two-sided access for quicker loading and unloading