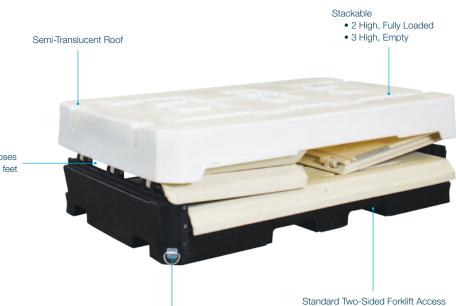

# BENEFITS

- Once cargo is delivered, the multi-functional design enables easy conversion to offices and billets with optional accessories
- Corrosion-resistant, performance resin construction allows for "wet" usages, including containment washers and shower/latrine facilities
- Lighter tare weight allows loading of more cargo, saving fuel and reducing emissions during transport
  - Cargo handler can load more cargo per trip, conserving shipping fuel costs
  - Reduced weight requires fewer military personnel to handle the container
- Easily assembled in the field in under five minutes without hand tools
- Parts can be sourced separately and are completely interchangeable with other COSMO<sup>®</sup> Containers
- Ventilated for air circulation, preventing mold and mildew
- Weathertight-provide shelter or office space during inclement weather
- Collapsible, enabling efficient delivery of containers directly to disaster areas or combat zones
- Impact-resistant and tough-can withstand harsh elements and environments
- Innovative two-sided access for quicker loading and unloading

### **Model 858**

**OUTSIDE DIMENSIONS** Length 96 in (244 cm) Width 60 in (152 cm) Height 97 in (246 cm)

**INSIDE DIMENSIONS** Length 86 in (218 cm) Width 52.5 in (133 cm) Height 87 in (221 cm)

**CAPACITIES/WEIGHTS Empty Weight** 746 lbs (339 kg)

Weight Capacity 2,000 lbs (907 kg) if stacked 8,000 lbs (3,629 kg) if unstacked

Maximum Gross Weight 2,800 lbs (1,270 kg)

**Cubic Capacity** 248 cubic feet (7.1 cubic meters)

**Design Load Density** 8 lbs/ft3 (128 kg/m3)