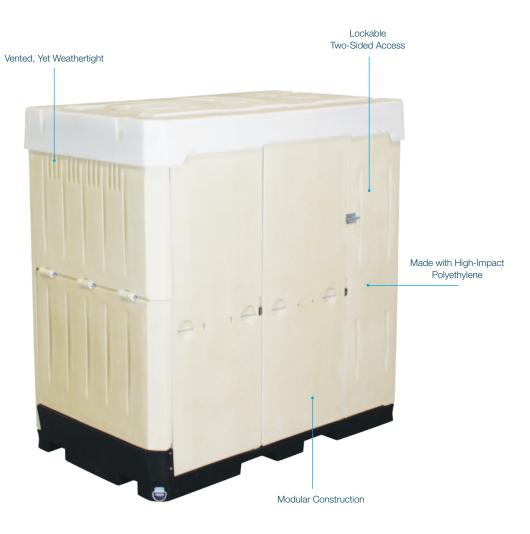

# **Military/Government Agencies**

- LIGHTWEIGHT
- COLLAPSIBLE
- DURABLE
- SECURE
- WEATHERTIGHT
- CONVERTIBLE
- **BRANDABLE**

# BENEFITS

- Once cargo is delivered, the multi-functional design enables easy conversion to offices and billets with optional accessories
- Corrosion-resistant, performance resin construction allows for "wet" usages, including containment washers and shower/latrine facilities
- Lighter tare weight allows loading of more cargo, saving fuel and reducing emissions during transport
  - Cargo handler can load more cargo per trip, conserving shipping fuel costs
  - Reduced weight requires fewer military personnel to handle the container
- Easily assembled in the field in under five minutes without hand tools
- Parts can be sourced separately and are completely interchangeable with other COSMO<sup>®</sup> Containers
- Ventilated for air circulation, preventing mold and mildew
- Weathertight-provide shelter or office space during inclement weather
- Collapsible, enabling efficient delivery of containers directly to disaster areas or combat zones
- Impact-resistant and tough-can withstand harsh elements and environments
- Innovative two-sided access for quicker loading and unloading

### **Model 858**

**OUTSIDE DIMENSIONS** Length 96 in (244 cm) Width 60 in (152 cm) Height 97 in (246 cm)

**INSIDE DIMENSIONS** Length 86 in (218 cm) Width 52.5 in (133 cm) Height 87 in (221 cm)

**CAPACITIES/WEIGHTS Empty Weight** 746 lbs (339 kg)

Weight Capacity 2,000 lbs (907 kg) if stacked 8,000 lbs (3,629 kg) if unstacked

Maximum Gross Weight 2,800 lbs (1,270 kg)

**Cubic Capacity** 248 cubic feet (7.1 cubic meters)

**Design Load Density** 8 lbs/ft3 (128 kg/m3)