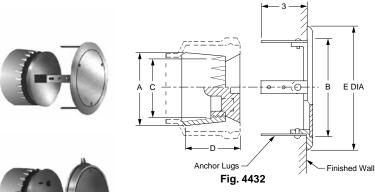

## FIG. 4432, 4433 CAULK FERRULE CLEANOUT LEAD SEAL PLUG W/ROUND FRAME AND COVER

**FUNCTION:** Used to cover cleanout plugs concealed in walls. Round design eliminates necessity for lining up with adjacent floors, ceilings, moldings, etc. The anchoring lugs provide easy means for securing the frame to the wall construction. The face-of-wall cover (4432) is for tile, masonry, or dry wall construction and is usually installed on an opening provided in the finished wall. The flush-with-wall cover (4433) is for plaster or wet wall construction and is installed during wall construction.

| rıg. | 4433 |
|------|------|
|      |      |

|      |                 |                       | A - PIPE SIZE:     | 02"    | 03"    | 04"    | 05"    | 06"    | *08"     |
|------|-----------------|-----------------------|--------------------|--------|--------|--------|--------|--------|----------|
|      |                 | <b>COVER MATERIAL</b> | B - COVER SIZE DIA | 4"     | 5 1/2" | 6"     | 6"     | 8"     | 10"      |
| 4432 | Face of Wall    | †Chrome Plated (-CP)  |                    | 298.00 | 334.00 | 367.00 | 428.00 | 664.00 | 1,139.00 |
|      |                 | Nickel Bronze (-NB)   |                    | 270.00 | 306.00 | 339.00 | 400.00 | 628.00 | 1,011.00 |
|      |                 | Polished Bronze (-PB) |                    | 250.00 | 286.00 | 319.00 | 380.00 | 600.00 | 945.00   |
|      |                 |                       | A - PIPE SIZE:     | 02"    | 03"    | 04"    | 05"    | 06"    | *08"     |
|      |                 | COVER MATERIAL        | B - COVER SIZE DIA | 4"     | 5 1/2" | 6"     | 6"     | 8"     | 10"      |
| 4433 | Flush with Wall | †Chrome Plated (-CP)  |                    | 298.00 | 334.00 | 367.00 | 428.00 | 664.00 | 1,139.00 |
|      |                 | Nickel Bronze (-NB)   |                    | 270.00 | 306.00 | 339.00 | 400.00 | 628.00 | 1,011.00 |
|      |                 | Polished Bronze (-PB) |                    | 250.00 | 286.00 | 319.00 | 380.00 | 600.00 | 945.00   |
|      |                 |                       | C - SIZE           | 1 1/2" | 2 1/2" | 3 1/2" | 4 1/2" | 5 1/2" | 7 1/2"   |
|      |                 |                       | D                  | 2 1/2" | 2 3/4" | 3"     | 3"     | 3"     | 3 1/2"   |
|      |                 |                       | E DIA              | 6"     | 7"     | 7"     | 7"     | 10"    | -        |
|      |                 |                       | F DIA              | 4 1/2" | 5 3/4" | 6 1/2" | 6 1/2" | 8 1/2" | 10 1/2"  |
|      |                 |                       | APPROX WT. LBS.    | 8      | 12     | 17     | 19     | 20     | 26       |

\*10" Face of Wall Cover Not Available with 4432

**REGULARLY FURNISHED:** Duco Cast Iron Caulk Ferrule with Cast Iron Lead Seal Plug. Chrome Plated Bronze Round Frame and Secured Cover. Type of Cover as Indicated by Figure Number Selected.