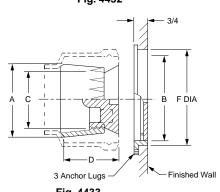

## FIG. 4432, 4433 CAULK FERRULE CLEANOUT LEAD SEAL PLUG W/ROUND FRAME AND COVER

**FUNCTION:** Used to cover cleanout plugs concealed in walls. Round design eliminates necessity for lining up with adjacent floors, ceilings, moldings, etc. The anchoring lugs provide easy means for securing the frame to the wall construction. The face-of-wall cover (4432) is for tile, masonry, or dry wall construction and is usually installed on an opening provided in the finished wall. The flush-with-wall cover (4433) is for plaster or wet wall construction and is installed during wall construction.

| rıg. | 4433 |
|------|------|
|      |      |

|      |                 |                       | A - PIPE SIZE:     | 02"    | 03"    | 04"    | 05"    | 06"    | *08"     |
|------|-----------------|-----------------------|--------------------|--------|--------|--------|--------|--------|----------|
|      |                 | <b>COVER MATERIAL</b> | B - COVER SIZE DIA | 4"     | 5 1/2" | 6"     | 6"     | 8"     | 10"      |
| 4432 | Face of Wall    | †Chrome Plated (-CP)  |                    | 298.00 | 334.00 | 367.00 | 428.00 | 664.00 | 1,139.00 |
|      |                 | Nickel Bronze (-NB)   |                    | 270.00 | 306.00 | 339.00 | 400.00 | 628.00 | 1,011.00 |
|      |                 | Polished Bronze (-PB) |                    | 250.00 | 286.00 | 319.00 | 380.00 | 600.00 | 945.00   |
|      |                 |                       | A - PIPE SIZE:     | 02"    | 03"    | 04"    | 05"    | 06"    | *08"     |
|      |                 | COVER MATERIAL        | B - COVER SIZE DIA | 4"     | 5 1/2" | 6"     | 6"     | 8"     | 10"      |
| 4433 | Flush with Wall | †Chrome Plated (-CP)  |                    | 298.00 | 334.00 | 367.00 | 428.00 | 664.00 | 1,139.00 |
|      |                 | Nickel Bronze (-NB)   |                    | 270.00 | 306.00 | 339.00 | 400.00 | 628.00 | 1,011.00 |
|      |                 | Polished Bronze (-PB) |                    | 250.00 | 286.00 | 319.00 | 380.00 | 600.00 | 945.00   |
|      |                 |                       | C - SIZE           | 1 1/2" | 2 1/2" | 3 1/2" | 4 1/2" | 5 1/2" | 7 1/2"   |
|      |                 |                       | D                  | 2 1/2" | 2 3/4" | 3"     | 3"     | 3"     | 3 1/2"   |
|      |                 |                       | E DIA              | 6"     | 7"     | 7"     | 7"     | 10"    | -        |
|      |                 |                       | F DIA              | 4 1/2" | 5 3/4" | 6 1/2" | 6 1/2" | 8 1/2" | 10 1/2"  |
|      |                 |                       | APPROX WT. LBS.    | 8      | 12     | 17     | 19     | 20     | 26       |

\*10" Face of Wall Cover Not Available with 4432

**REGULARLY FURNISHED:** Duco Cast Iron Caulk Ferrule with Cast Iron Lead Seal Plug. Chrome Plated Bronze Round Frame and Secured Cover. Type of Cover as Indicated by Figure Number Selected.