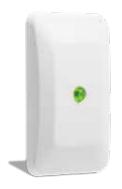

### PC5601 Status Module

- Tri-color LED provides security system status at a glance
- Standard single-gang footprint
- Sleek plastic enclosure complements home décor
- Color-coded wiring harness included
- Only supports 1 partition
- KEYBUS-compatible with all PowerSeries control panels