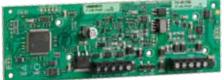

#### IT-230 RS-422 Interface Module

- Compatible with PowerSeries panels v4.5 and higher
- Interface to C24 Interactive platform
- Enables integration to Z-wave devices, cameras and C24 TouchScreens

Approval Listings: FCC/IC

- Bi-directional RS-422 interface to C24-HUB gateway
- 4-wire keybus and included PC-LINK header hookup