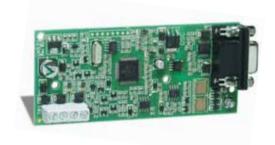

### IT-100 PowerSeries Integration Module

- Bi-directional RS-232 interface
- Real-time zone status
- Fully programmable
- 4-wire hook-up to KEYBUS

Approval Listings: FCC/IC

- · Virtual keypad mode
- Supported by many integration drivers
- Compatible with all PowerSeries control panels