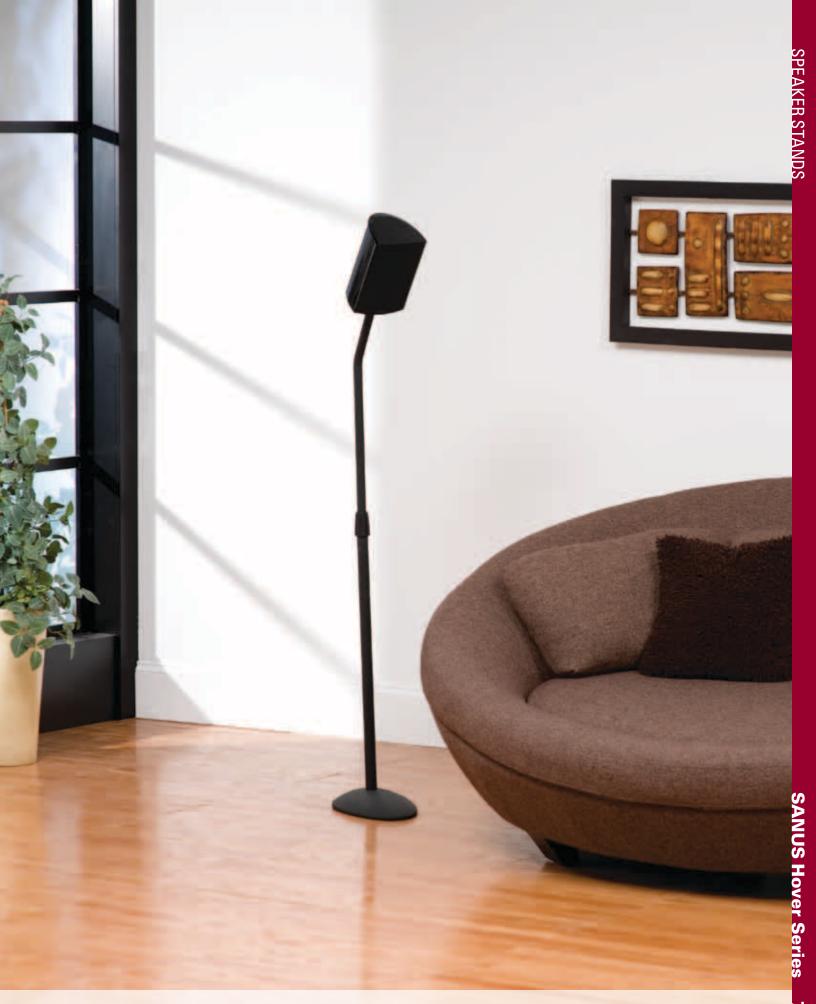

## **SANUS Hover Series Speaker Stands**

## The first speaker stand designed to meet Dolby Laboratories' specifications

The proper positioning of home theater satellite speakers is not as obvious as it seems. While many people enjoy sound reproduced from speakers at ear level, the correct positioning, according to Dolby Laboratories, is actually several feet above ear level. Enter Hover Series. These heavy-duty cast iron and steel speaker stands are the first ever that meet the placement guidelines of Dolby Laboratories. And they do so with rugged construction designed to hold speakers up to 10 lbs and include features such as adjustable height and a concealed wire management path. Plus, Hover Series stands include both straight and angled pillars for Dolby surround or direct listening. Get ready to hear what Dolby Digital really sounds like.

Includes both angled and straight pillars for Dolby surround or direct listening