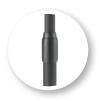

HF1 / SFA29

Concealed wire path hides wires from view for a clean and organized appearance

Includes top plates and brackets to fit most small speakers

Adjustable height allows speakers to be placed at optimum listening level

Includes both angled and straight pillars for Dolby surround or direct listening

## MODEL HF1

Adjustable height for rear surround speakers; sold in pairs

**DIMENSIONS (w x d x h)** 9" x 15" x 36" – 58" (straight) 23 x 38 x 91.4 – 150 cm

9" x 15" x 41" - 58" (angled) 23 x 38 x 104.1 - 150 cm