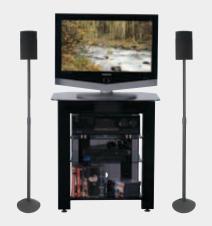

## The first speaker stand designed to meet Dolby Laboratories' specifications

The proper positioning of home theater satellite speakers is not as obvious as it seems. While many people enjoy sound reproduced from speakers at ear level, the correct positioning, according to Dolby Laboratories, is actually several feet above ear level. Enter Hover Series. These heavy-duty cast iron and steel speaker stands are the first ever that meet the placement guidelines of Dolby Laboratories. And they do so with rugged construction designed to hold speakers up to 10 lbs and include features such as adjustable height and a concealed wire management path. Plus, Hover Series stands include both straight and angled pillars for Dolby surround or direct listening. Get ready to hear what Dolby Digital really sounds like.

HF1 / SFA29

Concealed wire path hides wires from view for a clean and organized appearance

Includes top plates and brackets to fit most small speakers

Adjustable height allows speakers to be placed at optimum listening level

Includes both angled and straight pillars for Dolby surround or direct listening