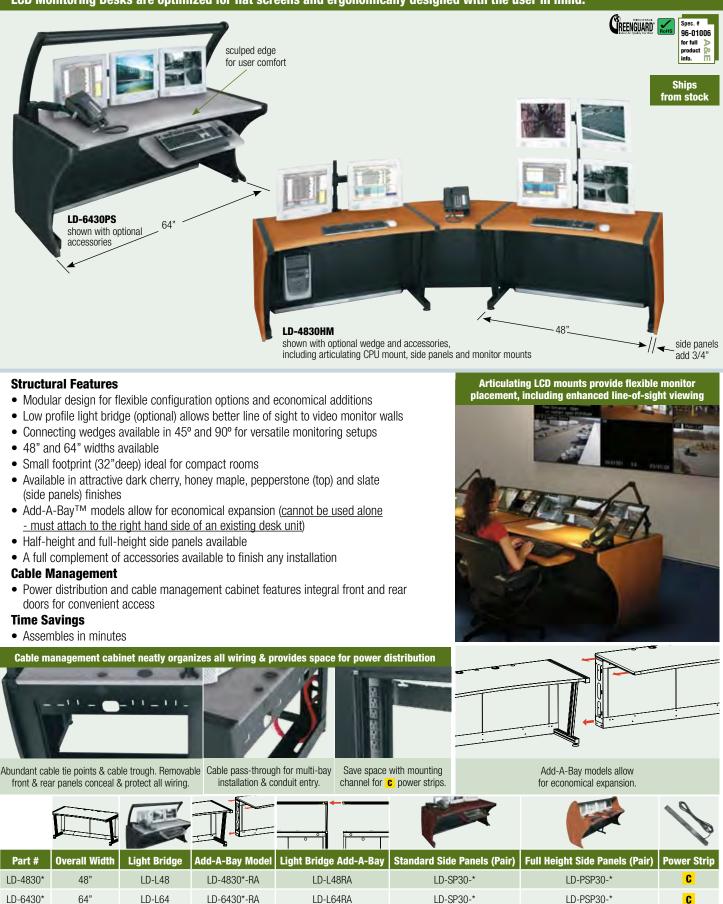

## LCD Monitoring/Command Desk

Equally suited for small surveillance applications to large-scale network based command and control environments, LCD Monitoring Desks are optimized for flat screens and ergonomically designed with the user in mind.