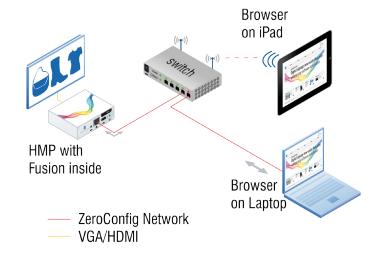

#### How to use

Get your digital signage network running in no time, without training, hassle or complexity:

- Connect your device running the preinstalled SpinetiX Fusion software
  - 2 Upload media and on-the-fly editable skins and templates using a web browser
    - 3 Schedule and publish professional-looking content