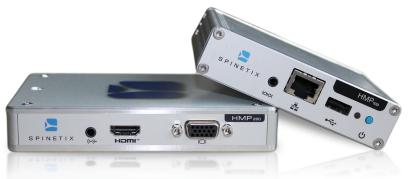

# All-in-one instant signage solution

- HMP: extremely reliable non-PC based media player
- Powered by Fusion, the intuitive browser based content manager
- Get up and running with professional templates and skins
- Suitable for any type of digital signage application
- A range of additional style packs available

## **Specifications**

Fusion software is exclusive to SpinetiX and runs on both the HMP100 & HMP200 products.

Still image formats JPEG, PNG, GIF, SVG

Supported video codecs MPEG-2, H.264 / MPEG-4 AVC (resolution up to 1080p with HMP200); MPEG-4 ASP,

Language English, Spanish, German, French, Russian Japanese, Chinese and others Warranty Coverage Life-time warranty (For "General Terms and Conditions", visit our web site)

Supported Screens Any HDMI or VGA enabled screen Power consumption 2 W (HMP100); 6W (HMP200)