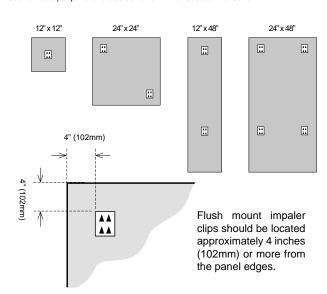

## RECOMMENDED MINIMUM NUMBER OF IMPALERS PER PANEL:

| Order No.    | Description      | HEIGHT      | WIDTH        | DEPTH     | No. of<br>Impalers<br>Needed* |
|--------------|------------------|-------------|--------------|-----------|-------------------------------|
| F101-1212-xx | Scatter Blocks   | 12" (305mm) | 12" (305mm)  | 1" (25mm) | 1                             |
| F102-1212-xx | Scatter Blocks   | 12" (305mm) | 12" (305mm)  | 2" (51mm) | 1                             |
| F101-2424-xx | Control Cubes    | 24" (610mm) | 24" (610mm)  | 1" (25mm) | 2                             |
| F102-2424-xx | Control Cubes    | 24" (610mm) | 24" (610mm)  | 2" (51mm) | 2                             |
| F122-2424-xx | Control Cubes    | 24" (610mm) | 24" (610mm)  | 2" (51mm) | 2                             |
| F101-1248-xx | Control Columns  | 12" (305mm) | 48" (1219mm) | 1" (25mm) | 2                             |
| F102-1248-xx | Control Columns  | 12" (305mm) | 48" (1219mm) | 2" (51mm) | 2                             |
| F122-1248-xx | Control Columns  | 12" (305mm) | 48" (1219mm) | 2" (51mm) | 2                             |
| F103-1248-xx | Control Columns  | 12" (305mm) | 48" (1219mm) | 3" (76mm) | 2                             |
| F101-2448-xx | Broadband Panels | 24" (610mm) | 48" (1219mm) | 1" (25mm) | 4                             |
| F102-2448-xx | Broadband Panels | 24" (610mm) | 48" (1219mm) | 2" (51mm) | 4                             |
| F122-2448-xx | Broadband Panels | 24" (610mm) | 48" (1219mm) | 2" (51mm) | 4                             |
| F103-2448-xx | Broadband Panels | 24" (610mm) | 48" (1219mm) | 3" (76mm) | 5                             |
| F123-2448-xx | Broadband Panels | 24" (610mm) | 48" (1219mm) | 3" (76mm) | 5                             |

\*Primacoustic recommends a certain number of impalers per panel as the minimum required for safe installation based on panel depth and weight. For additional security, you may wish to increase these numbers per panel and also combine with construction adhesive.