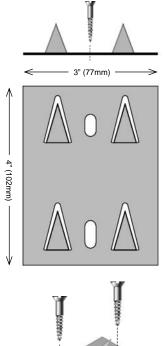

## **SPECIFICATIONS:**

| MATERIAL          | 20 gauge galvanized steel                        |  |  |  |
|-------------------|--------------------------------------------------|--|--|--|
| DIMENSIONS        | 3" (76mm) x 4" (102mm)                           |  |  |  |
| ATTACHMENT POINTS | 2 (Use an appropriate fastener for wall surface) |  |  |  |
| MAX LOAD LIMIT    | 12 lbs. (5.4 kg.) Dependant on wall fastener     |  |  |  |
| NUMBER PER BOX    | 24 per box                                       |  |  |  |
| ORDER NUMBER      | F101-1000-00                                     |  |  |  |
|                   |                                                  |  |  |  |