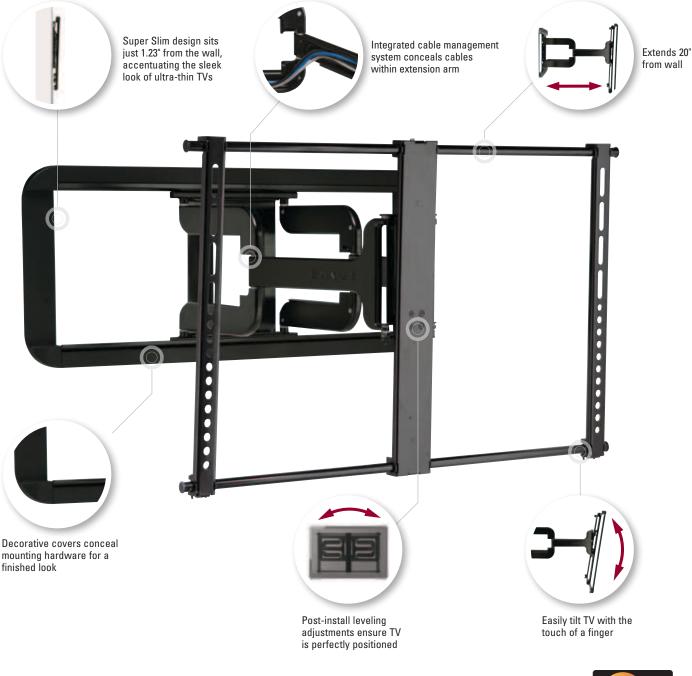

## SANUS Super Slim Full-Motion Mounts

The new Super Slim full-motion VLF320 mount places flat-panel TVs incredibly close to the wall while still offering full-motion capabilities. An integrated cable management system hides all wiring and cabling within the extension arm and decorative covers conceal mounting hardware for a clean, finished look. The VLF320 also allows TVs to tilt with the touch of a finger, and post-install leveling adjustments ensure your TV is perfectly positioned after hanging.