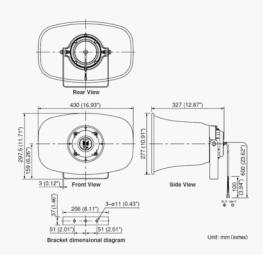

## **Specifications:**

| ·                     |                                          |                    |                                                          |  |  |
|-----------------------|------------------------------------------|--------------------|----------------------------------------------------------|--|--|
| Dimensions            | 16.9" x 10.8" x 14.1" (W x H x D)        | Frequency Response | 250 Hz - 6 KHz                                           |  |  |
| Weight                | 7.5 lbs.                                 | Sound Level        | 109 dB @ 1 meter                                         |  |  |
| Power                 | 50 Watts Continuous, 70 Watts peak       | Impedance          | 16 Ohms                                                  |  |  |
| Color                 | Off-White, Powder Coating                | Speaker Cable      | 16 Gauge, 3' Supplied, Up to 150' Extension              |  |  |
| Frame                 | Aluminum Horn Flare, ABS Resin Reflector | Mounting           | Wall or Ceiling, Stainless Steel Swivel Mounting Bracket |  |  |
| Operating Temperature | -4° - 131°F                              | Limited Warranty   | One Year Parts and Labor                                 |  |  |
| Humidity              | 0% - 95%, Non-Condensing                 |                    |                                                          |  |  |