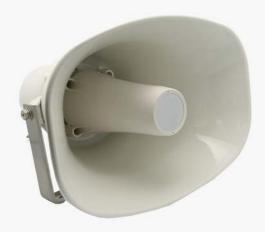

## VNS2085 - High-Power Public Address Horn Speaker

The VNS2085 High-Power Public Address Horn Speaker is designed to provide intelligible voice paging and tone signaling for outdoor bell and public address system applications.

## **Key Features:**

- Weatherproof Design for Indoor and Outdoor Installations
- Up to 50W Continuous Power
- Lightweight, Sealed, Aluminum Enclosure
- Double Re-Entrant Horn with Compression Driver
- Swivel-Mount Bracket
- Speaker Cable can Extend Up to 150' from Controller