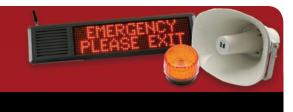

## VS1514 - Alphanumeric LED Display

The VS1514 Alphanumeric LED Display is designed with easy time and message viewing to accommodate a wide variety of application environments.

The VS1514 is used with the **VNS2200** wireless audio/visual controller for alphanumeric display applications.

## **Key Features:**

- Two-Line Alphanumeric Display Format
- Text Scrolling
- Alternate Time Display
- Wall or Ceiling Mount
- Supports Multiple Display Effects