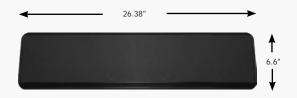

## Specifications:

| Dimensions            | 26.38" x 6.6" x 2.6" (W x H x D) | Display Format         | Two Lines, Up to 15 Characters Per Line |
|-----------------------|----------------------------------|------------------------|-----------------------------------------|
| Weight                | 6.30 lbs.                        | Character Size & Color | 2.5" High, Multi-Colored                |
| Power                 | 5V DC / 3 A (Using 120-240V AC)  | Viewing Distance       | 150 ft.                                 |
| Frame and Lens        | Black Metal Frame, Acrylic Lens  | Humidity               | 0% - 95%, Non-Condensing                |
| Operating Temperature | 32° - 120°F                      | Limited Warranty       | One Year Parts and Labor                |