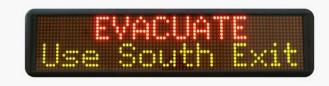

## VS1514 - Alphanumeric LED Display

The VS1514 Alphanumeric LED Display is designed with easy time and message viewing to accommodate a wide variety of application environments.

The VS1514 is used with the **VNS2200** wireless audio/visual controller for alphanumeric display applications.

## **Key Features:**

- Two-Line Alphanumeric Display Format
- Text Scrolling
- Alternate Time Display
- Wall or Ceiling Mount
- Supports Multiple Display Effects