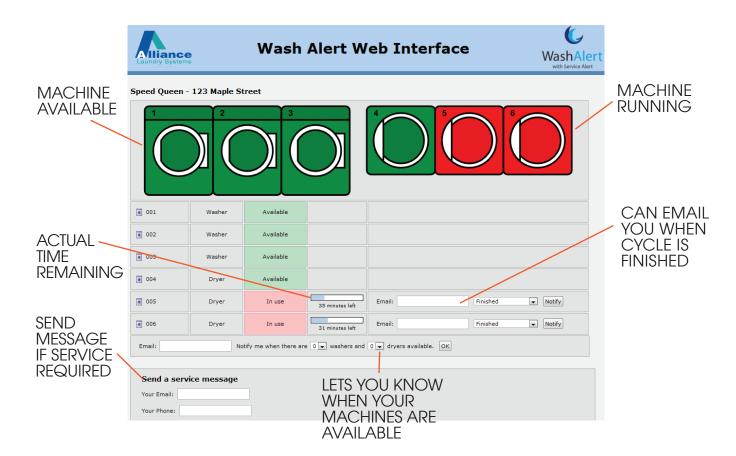

### **ENHANCED NETWORKING SYSTEMS**

Allows your laundry room to be networked to a website or property cable channel, giving residents the ability to remotely check machine availability and remaining cycle times for maximum convenience.

### **EMAIL NOTIFICATIONS**

Provides convenient email notifications to residents when a cycle is complete or when a machine is available.

### **SERVICE ALERT**

Alerts the Laundry Service Provider (LSP) with real-time information on everything you need to know about your laundry room operation. From vend errors and auto restarting that let you know when a machine needs servicing, Service Alert reduces downtime and ensures that your laundry room is operating at peak efficiency.

### MAXIMIZE SERVICE OFFERINGS

Speed Queen's WashAlert with Service Alert System provides an enhanced solution for your multi-housing facility. Its technology offers remote laundry room machine availability, making it easier for residents to do laundry, while giving the resident automated updates about your laundry-room operation in real-time.

Residents can go online or check their local property channel to see when a washer or dryer is available. They also have the convenience of being able to easily check the status of their laundry over their apartment's cable television channel or website, and can get an email when their laundry is done.