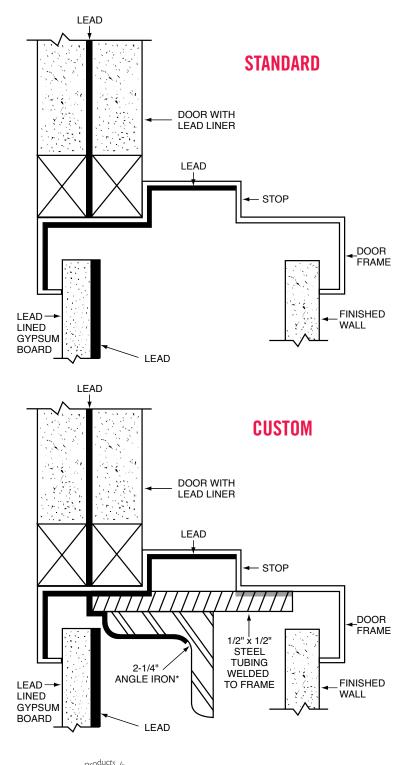

## STANDARD LEAD LINED DOOR FRAMES

Radiation Protection Products' Standard Lead Lined Door Frames consist of 16-gauge steel, a 2" face, and a 5-7/8" jamb depth. They are set up and welded and can accommodate up to 1/2" thick lead lining. Our Lead Lined Door Frames are shipped with steel stud anchors that can be attached to the door frame either by welding or with steel fasteners if the lead lining does not exceed 3/32" thick.

We require the use of an Angle Iron for added support on Lead Lined Door Frames that require 1/8" thick lead or higher. These Angle Irons can be spot welded to the steel stud or pre-drilled and bolted to the steel stud.

\*We do offer angle irons on our lead lined door frames that are below 1/8" thick lead if requested.

## CUSTOM LEAD LINED DOOR FRAMES

We can supply knock down, slip and other lead lined frames upon request. Our Lead Lined Frames can also be equipped with the type of anchors necessary for any given situation (wood stud anchors, masonry strap anchors, etc.). Although our standard Lead Lined Door Frames consist of 16-gauge steel, we offer frames at 14-gauge and 12-gauge as well.