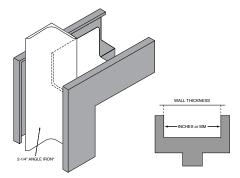

We require the use of an Angle Iron for added support on Lead Lined Door Frames that require 1/8" thick lead or higher. These Angle Irons can be spot welded to the steel stud or pre-drilled and bolted to the steel stud.

\*We do offer angle irons on our lead lined door frames that are below 1/8" thick lead if requested.