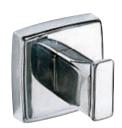

### **B-670 UTILITY HOOK**

Bright-polished stainless steel. For robes, shoe-shine cloth, and sanitary napkin disposal bag. Flange is 2" x 2" (50 x 50mm). Hook ½" (13mm) wide, projects 2" (50mm) from wall.

**B-6707** Similar to B-670, but with satin finish.