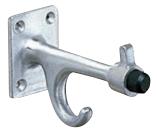

# **#B-212** CLOTHES HOOK AND BUMPER

Solid aluminum casting, matte finish. Rubber bumper protects wall or partition surfaces.