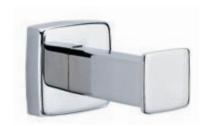

#### **B-672** DOUBLE ROBE HOOK

Satin-finish stainless steel. Contoured 4" (100mm) wide bar forms hook at each end. Flange is 2" x 2" (50 x 50mm). Projects 2 5/16" (60mm) from wall.

**B-6727** Similar to B-672, but with satin finish.

**B-7672 DOUBLE ROBE HOOK** Similar to B-672, but contoured hook is 3 15/16" (100mm) wide. Projects 1 7/8" (50mm) from wall.

**B-76727** Similar to B-7672, but with satin finish.