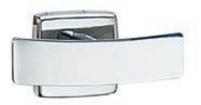

#### **B-672** DOUBLE ROBE HOOK

Satin-finish stainless steel. Contoured 4" (100mm) wide bar forms hook at each end. Flange is 2" x 2" (50 x 50mm). Projects 2 5/16" (60mm) from wall.

**B-6727** Similar to B-672, but with satin finish.