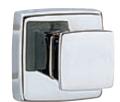

#### **#B-671** SINGLE ROBE HOOK

Bright-polished satin finish. Flange is 2" x 2" (50 x 50mm). Hook is 1 1/4" high, 1 1/4" wide (30 x 30mm). Projects 2" (50mm)

**#B-6717** Similar to B-671, but with satin finish.

B-7671 SINGLE ROBE HOOK Similar to B-671, but hook is 1.5% high, 1.3% wide (40 x 20mm). Projects 1.5% (40mm) from wall.

**B-76717** Similar to B-7671, but with satin finish.