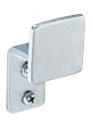

#### **B-542 Cubicle Collection COAT HOOK**

Satin-finish stainless steel. Threaded flange conceals mounting plate, provides snug fit to the wall. Flange has 1  $^{15}/_{16}$  /′ (50mm) diameter. Hook is ½" (13mm) high. Projects 1 5/16" (35mm).