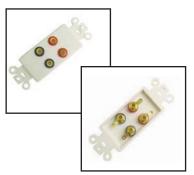

#### 28-123 **FOUR PAIR BANANA JACKS**

Metal insert plate. Insert color is white. Red/black terminals. Includes mounting hardware.