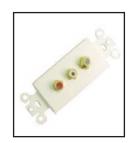

#### 28-107-P GOLD PLATED **DOUBLE RCA JACKS WITH** SINGLE COAX

Plastic insert plate. Solderable red/white RCA jacks, feed-thru F connector. Insert color is white. Includes mounting hardware.

#### 28-105-P GOLD PLATED **DOUBLE RCA JACKS**

Plastic insert plate. Standard red/white RCA type jacks with solderable leads. Insert color is white. Includes mounting hardware