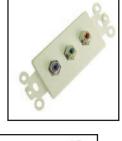

#### 28-106-P GOLD PLATED TRIPLE RCA JACKS

Plastic insert plate. Standard yellow red/white RCA type jacks with solderable leads. Insert color is white. Includes mounting hardware.