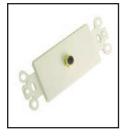

#### 28-104-P GOLD PLATED SINGLE RCA JACK

Plastic insert plate. Standard black RCA type jack with solderable leads. Insert color is white. Includes mounting hardware.