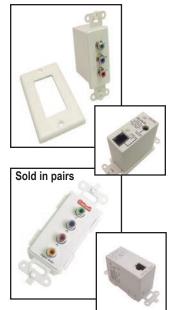

#### **28-202D PASSIVE COMPONENT VIDEO BALUN**

RJ45 or punchdown termination. Works with Cat5e UTP or Cat 6 cable. Depth 2.5". RCA connectors on front. Single gang wall Plate included

Distance capability

| 480P  | 300 feet |
|-------|----------|
| 720P  | 200 feet |
| 1080i | 100 feet |

#### **40-YW01D PASSIVE COMPONENT VIDEO BALUN** WITH DIGITAL AUDIO

Supports 480i, 480P, 7200P, 1080i resolutions. 4 colored RCA jacks. Terminates to a single RJ45 jack. 480P......300 feet **720P**......200 feet 1080i......100 feet