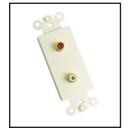

#### 28-105-P GOLD PLATED **DOUBLE RCA JACKS**

Plastic insert plate. Standard red/white RCA type jacks with solderable leads. Insert color is white. Includes mounting hardware