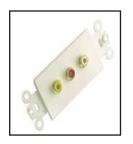

#### 28-108-P GOLD PLATED TRIPLE RCA JACKS WITH **SINGLE COAX**

Plastic insert plate. Solderable yellow red/white RCA jacks, feed-thru F connector. Insert color is white. Includes mounting hardware.