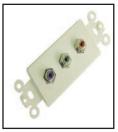

#### 28-108-P GOLD PLATED TRIPLE RCA JACKS WITH **SINGLE COAX**

Plastic insert plate. Solderable yellow red/white RCA jacks, feed-thru F connector. Insert color is white. Includes mounting hardware.