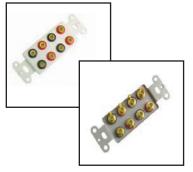

#### 28-106-P GOLD PLATED TRIPLE RCA JACKS

Plastic insert plate. Standard yellow red/white RCA type jacks with solderable leads. Insert color is white. Includes mounting hardware.