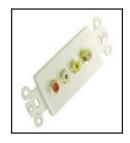

#### 28-108-P GOLD PLATED TRIPLE RCA JACKS WITH **SINGLE COAX**

Plastic insert plate. Solderable yellow red/white RCA jacks, feed-thru F connector. Insert color is white. Includes mounting hardware.

#### 28-104-P GOLD PLATED SINGLE RCA JACK

Plastic insert plate. Standard black RCA type jack with solderable leads. Insert color is white. Includes mounting hardware.