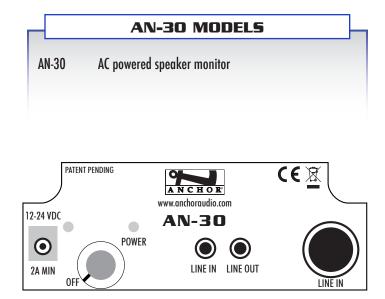

(AN-30 Control Panel)

www.anchoraudio.com S-AN30/1010

## **Technical Specifications**

30 watts

109 dB @ 1 meter

100Hz - 15KHz ±3dB

12 - 24 V, 2A Min

5.5" x 5.5" x 6.5" (14 x 14 x 16.5 cm)

2.5 lbs / 1.13 Kg

4.5" Neodymium woofer

line level, 3.5 mm - stereo

line level, 3.5 mm – stereo 1/4" phone – mono

Rated Power Output Max SPL @ Rated Power Frequency Response Speaker Type Line Out Jack Line In Jack

DC Input Jack Dimensions (HWD)