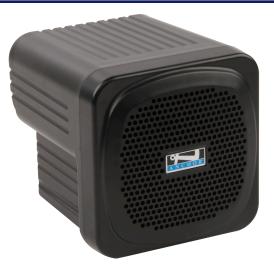

## AN-30 Speaker Monitor

The AN-30 speaker is the smallest system in the Anchor Audio line of products and offers a lot of sound in such a small cube. With 30 watts of rated power output, the AN-30 can cover a typical sized conference room or classroom with ease. The AN-30 is so lightweight at under two pounds that it mounts to a wall or ceiling bracket quite effortlessly. Combine an AN-30 with a projector in a classroom for the perfect audio visual solution.