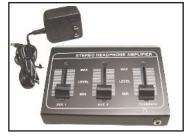

#### 10-115 STEREO HEADPHONE AMPLIFIER

2 inputs with individual volume controls. 200mW output at  $8\Omega$ . Line input: 1V/47K. RCA input jacks, 3.5mm output jack. AC adapter 12Vdc, 200mA included. Black shielded metal chassis. Size:  $4.3^{\circ}(W) \times 1.7^{\circ}(H) \times 3.4^{\circ}(D)$ .