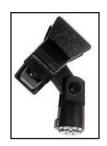

#### 10-60 UNIVERSAL CLAMP-TYPE MICROPHONE HOLDER

Adjustable holder with brass insert. Holds microphones 5/8"-1<sup>3</sup>/8" in diameter.

10-97 MICROPHONE CLIP HOLDER

(Tie Clip) Fits <sup>7</sup>/32" diameter microphones.