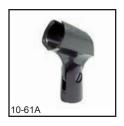

### SLIDE-IN MICROPHONE STAND HOLDERS

Made of high impact black plastic. Tapered design. Fits standard mike stand  $\frac{5}{8}$ " x 27.

| 10-61A | fits <sup>7</sup> /8" dia. mics                |
|--------|------------------------------------------------|
| 10-63A | fits 1" dia. mics                              |
| 10-64A | fits 1 <sup>1</sup> / <sub>4</sub> " dia. mics |