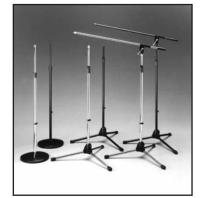

#### 10-31 MICROPHONE STAND

10-31-BK Black Version

Polished chrome plated or black finish with round black base.

#### 10-32 MICROPHONE STAND

Polished chrome plated finish stem with  $^3$ /8" - 16 thread connector and a detachable  $^5$ /8" - 27 screw adapter for microphone holder. 3 leg base with tubular legs. Legs braced with non-skid rubber tips. Weight: 5 lbs. Height: collapsed - 35", extended - 64".

#### 10-33 MICROPHONE STAND

Polished chrome plated finish stem with 3/8" - 16 thread connector and a detachable 5/8" - 27 screw adapter for microphone holder. Heavy duty, compact, extra high elevation adjustment. 3 leg base with foldable tubular legs. Boom sets accessories included with stand for greater adjustment and versatility. Weight: 7 lbs., Height: collapsed - 33", extended - 63".