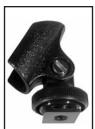

# 10-58 VIDEO CAMERA MICROPHONE "Hot Shoe" Attachment For attaching microphone to video camera, movie camera, etc. Has knurled locking knob to hold tightly.