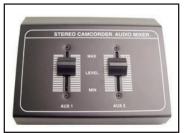

#### 10-75 STEREO LINE MIXER

Passive stereo line mixer for camcorders and Hi-Z line level signals. 2 Hi-Z line level stereo audio inputs to 1 stereo output with RCA jacks. Individual slide style volume controls. Black shielded metal chassis.

Size: 5"(W) x 1.7"(H) x 3.4"(D).