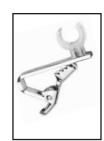

#### 10-60 UNIVERSAL CLAMP-TYPE MICROPHONE HOLDER

Adjustable holder with brass insert. Holds microphones 5/8"-1<sup>3</sup>/8" in diameter.

10-97 MICROPHONE CLIP HOLDER

(Tie Clip) Fits <sup>7</sup>/32" diameter microphones.