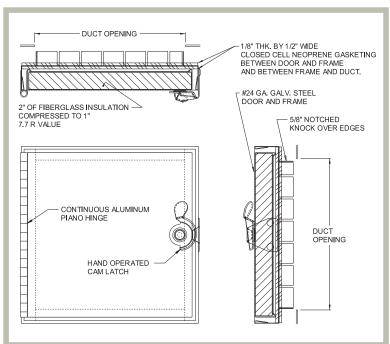

# **HD-5070 Duct Access Door Specifications:**

**Door:** 24 gauge galvanized steel, double panel

**Frame:** 24 gauge galvanized steel with 5/8" notched knock over tabs

**Hinge:** Continuous aluminum piano hinge

**Insulation:** Door panel filled with 2" fibreglass insulation (7.7 R factor),

compressed into 1".

**Gasketing:** 1/8" thick by 1/2" wide closed cell neoprene gasketing between

door and frame and also between frame and duct **Latch:** Self tightening, hand operated cam latch