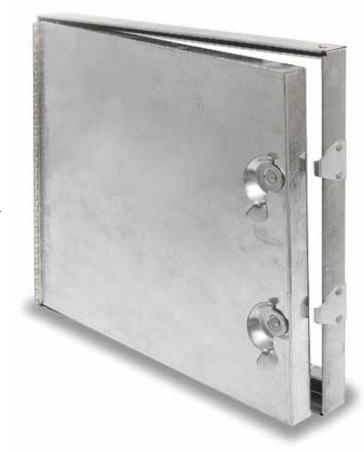

# **HD-5070 Duct Access Door Specifications:**

**Door:** 24 gauge galvanized steel, double panel

**Frame:** 24 gauge galvanized steel with 5/8" notched knock over tabs

**Hinge:** Continuous aluminum piano hinge

**Insulation:** Door panel filled with 2" fibreglass insulation (7.7 R factor),

compressed into 1".

**Gasketing:** 1/8" thick by 1/2" wide closed cell neoprene gasketing between

door and frame and also between frame and duct **Latch:** Self tightening, hand operated cam latch