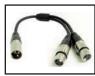

XLR "Y" cable, two 3-pin XLR Females to a 3.5 mm stereo plug. 6 ft. long. Black Above 3.5mr Tip....

| G 0.0 0.0.0.    | , b.a.g. aag.         | 4  |
|-----------------|-----------------------|----|
| Black PVC jack  | eted cable, shielded. | 25 |
| Above wired Pir | n to Pin.             | 9  |
| 3.5mm Male      | XLR Female            |    |
| Tip             | Pin 2                 | -  |
| Ring            | Pin 3                 |    |
| Sleeve          | Pin 1                 |    |