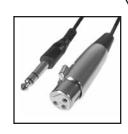

| 10-149-3                                                     | 3 ft. |
|--------------------------------------------------------------|-------|
| 10-149-6                                                     | 6 ft. |
| <b>10-149-10</b> 1                                           | 0 ft. |
| <b>10-149-15</b> 1                                           | 5 ft. |
| Male XLR to 1/4" stereo plug.                                |       |
| Black PVC jacketed cable, shie Above wired: Pin 1-ground Pin |       |