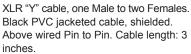

#### 10-151

XLR "Y" cable, one Female to two Males. Black PVC jacketed cable, shielded. Above wired Pin to Pin. Cable length is 3 inches