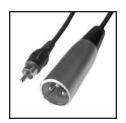

#### 10-151

XLR "Y" cable, one Female to two Males. Black PVC jacketed cable, shielded. Above wired Pin to Pin. Cable length is 3 inches