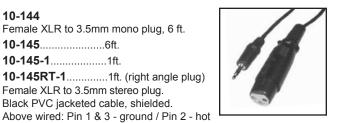

#### 10-144

Pin 2 - hot.

Female XLR to 3.5mm mono plug, 6 ft.

| 10-145             | 6ft.                    |
|--------------------|-------------------------|
| 10-145-1           | 1ft.                    |
| 10-145RT-1         | 1ft. (right angle plug) |
| Female XLR to 3.5m | m stereo plug.          |
| Black PVC jacketed | cable shielded          |