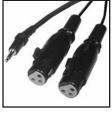

XLR "Y" cable, two 3-pin XLR Females to a 3.5 mm stereo plug. 6 ft. long. Black Above 3.5mr Tip....

| G 0.0 0.0.0.    | , b.a.g. aag.         | 4  |
|-----------------|-----------------------|----|
| Black PVC jack  | eted cable, shielded. | 25 |
| Above wired Pir | n to Pin.             | 9  |
| 3.5mm Male      | XLR Female            |    |
| Tip             | Pin 2                 | -  |
| Ring            | Pin 3                 |    |
| Sleeve          | Pin 1                 |    |