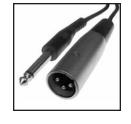

3 ft

| 10-141-5               | 5 ft.      |
|------------------------|------------|
| 10-141-10              | 10 ft.     |
| 10-141-15              | 15 ft.     |
| Male XLR to 1/4" mond  | o plug.    |
| Black PVC jacketed ca  |            |
| Above wired: Pin 1 & 3 | 3 - ground |
| Pin 2 - hot            |            |