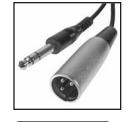

|
|------------------------|------------|
| 10-141-10              | 10 ft.     |
| 10-141-15              | 15 ft.     |
| Male XLR to 1/4" mond  | o plug.    |
| Black PVC jacketed ca  |            |
| Above wired: Pin 1 & 3 | 3 - ground |
| Pin 2 - hot            |            |



| 10-149-3                                                     | 3 ft. |
|--------------------------------------------------------------|-------|
| 10-149-6                                                     | 6 ft. |
| <b>10-149-10</b> 1                                           | 0 ft. |
| <b>10-149-15</b> 1                                           | 5 ft. |
| Male XLR to 1/4" stereo plug.                                |       |
| Black PVC jacketed cable, shie Above wired: Pin 1-ground Pin |       |



10-142-5.....5 ft. **10-142-10**.....10 ft. 10-142-15.....15 ft. Female XLR to RCA Male plug. Black PVC jacketed cable, shielded.

Above wired: Pin 1 & 3 - ground



## 10-150

Pin 3-ring

10\_148\_3





### 10-150A

High quality 8mm "OFC" version of 10-150 cable length: 6.5 inches.



### **10-143-5**......5 ft. **10-143-10**.....10 ft. 10-143-15.....15 ft.





#### 10-151

XLR "Y" cable, one Female to two Males. Black PVC jacketed cable, shielded. Above wired Pin to Pin. Cable length is 3 inches



#### 10-151A

High Quality 8mm "OFC" version of 10-151 Cable length: 6.5 inches.



#### 10-144

Pin 2 - hot.

Female XLR to 3.5mm mono plug, 6 ft.

| 10-145             | 6ft.                    |
|--------------------|-------------------------|
| 10-145-1           | 1ft.