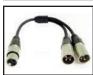

#### 10-151

XLR "Y" cable, one Female to two Males. Black PVC jacketed cable, shielded. Above wired Pin to Pin. Cable length is 3 inches

#### 10-151A

High Quality 8mm "OFC" version of 10-151 Cable length: 6.5 inches.