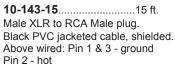

### **10-143-5**......5 ft. **10-143-10**.....10 ft. 10-143-15.....15 ft.

10-142-5.....5 ft. **10-142-10**.....10 ft. 10-142-15.....15 ft. Female XLR to RCA Male plug. Black PVC jacketed cable, shielded.

Above wired: Pin 1 & 3 - ground