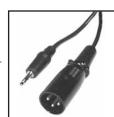

| 10-149-3                                                     | 3 ft. |
|--------------------------------------------------------------|-------|
| 10-149-6                                                     | 6 ft. |
| <b>10-149-10</b> 1                                           | 0 ft. |
| <b>10-149-15</b> 1                                           | 5 ft. |
| Male XLR to 1/4" stereo plug.                                |       |
| Black PVC jacketed cable, shie Above wired: Pin 1-ground Pin |       |