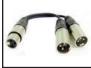

## 10-150

Pin 3-ring

10\_148\_3

### 10-150A

High quality 8mm "OFC" version of 10-150 cable length: 6.5 inches.