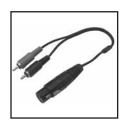

#### 10-153-1

Female XLR to two RCA Male plugs. Y cable, 1 ft. long. Uses flat style black PVC jacketed cable, shielded. Above wired: Pin 1-ground Pin 2-tip (hot) RCA plug Pin 3-tip (hot) RCA plug

Male XLR to 3.5mm stereo plug, 6 ft. long. Black PVC jacketed cable, shielded. Above wired: 3.5mm tip to XLR pin 2 3.5mm sleeve and ring to XLR Pin 1 & 3 - ground