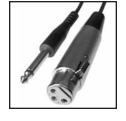

## 10 Series - Microphone Adapter Cables

| 10-140-5               | 5 ft.      |
|------------------------|------------|
| 10-140-10              | 10 ft.     |
| 10-140-15              | 15 ft.     |
| Female XLR to 1/4" mo  | ono plug.  |
| Black PVC jacketed ca  |            |
| Above wired: Pin 1 & 3 | 8 - ground |
| Pin 2 - hot.           |            |