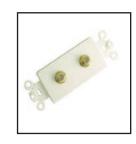

#### 28-110-P DOUBLE COAX JACKS

Dual gold plated feed-thru F connector on a plastic plate. Insert color is white. Includes mounting hardware.