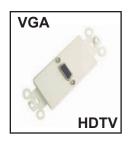

### 28-161 SINGLE HIGH DENSITY DB-15 FEED-THRU JACK

White plastic insert with a single HD-DB-15 feed-thru jack. Available in nickel or gold plated versions. Includes mounting hardware. **28-161**.....Nickel **28-161G**......Gold