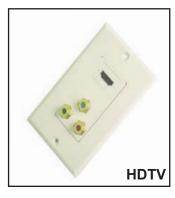

## 28-172 HDTV Video Wall plate with HDMI and Component Video Feed-Thru Jacks

Gold plated HDMI F/F and 3 RCA F/F connectors, Color Coded: RED, GREEN, BLUE allow you to couple two HDMI cables and Component Video cables together within an in-wall installation. Perfect for HDTV and home theater needs. Color: White.