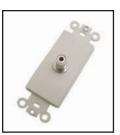

# **28 Series - Designer Style Wall Plates**

**28-159 3.5MM FEEDTHRU JACK** White plastic insert plate with a single 3.5mm Female to Female stereo jack nickel plated connector. Includes mounting hardware.