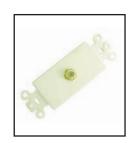

28-109-P SINGLE COAX JACK

Single gold plated feed-thru F connector on a plastic plate. Insert color is white. Includes mounting hardware.