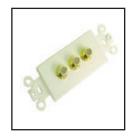

### 28-111-P TRIPLE COAX JACKS

Triple gold plated feed-thru F connector on a plastic plate. Insert color is white. Includes mounting hardware.

Visit Calrad on the Web at: www.calrad.com