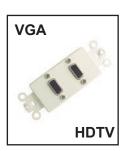

### 28-162 DUAL HIGH DENSITY DB-15

FEED-THRU JACKS White plastic insert plate. with 2 HD-DB-15 high density Female to Female jacks. Comes in either nickel or gold versions. Includes mounting hardware. 28-162......Nickel 28-162G......Gold 28-162-M-2.....Metal Plate