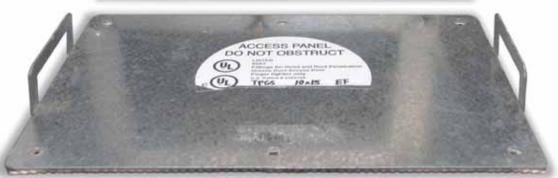

## Duct Access Door GDD Grease Duct Door

## Application

- Access door for installation in Kitchen Exhaust Systems
- This door meets or exceeds requirements of all mechanical codes

## **Product Features**

- Bolt in unit easily installed into existing ductwork
- Duct cutout template included
- No bolts penetrate to the interior of the duct
- Two handles for easy removal and installation
- 16 Gage galvanized steel
- N.F.P.A. #96