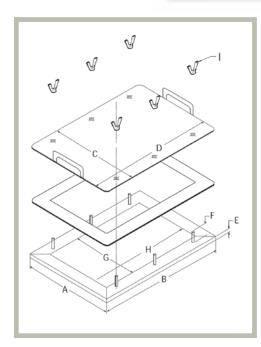

## **AVAILABLE SIZES** (Special sizes available upon request)

| Order Size | Α   | В   | C     | D     | E   | F  | G   | Н   | I (QTY) |
|------------|-----|-----|-------|-------|-----|----|-----|-----|---------|
| 7" x 7"    | 10" | 10" | 10.5" | 10.5" | .5" | 1″ | 7"  | 7"  | 4       |
| 7" x 12"   | 10" | 15" | 10.5" | 10.5" | .5" | 1″ | 7"  | 12" | 6       |
| 7" x 20"   | 10" | 23" | 10.5" | 23.5" | .5" | 1″ | 7"  | 20" | 10      |
| 12" x 12"  | 15" | 15" | 15.5" | 15.5" | .5" | 1″ | 12" | 12" | 8       |
| 12" x 20"  | 15" | 23" | 15.5" | 23.5" | .5" | 1″ | 12" | 20" | 12      |
| 16" x 20"  | 19" | 23" | 19.5" | 23.5" | .5" | 1″ | 16" | 20" | 12      |
| 20" x 20"  | 23" | 23" | 23.5" | 23.5" | .5" | 1″ | 20" | 20" | 16      |