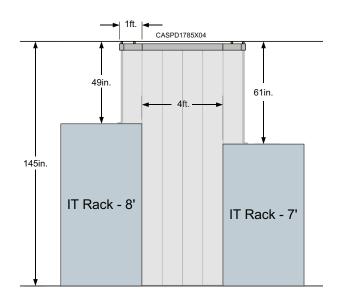

The example below is based on the adjacent diagram.

## Given:

Two rows of 8 racks each forming an aisle; one row is comprised of 8 x 8' racks while the other row is comprised of 8 x 7' racks. There is a 4' hot or cold aisle between the two rows and you would like to use ContainAire Strip Doors as the aisle end containment components.

## Solution:

Based on a 4' (48") cold aisle and a total height of 145", the appropriate Strip Doors for both ends of the aisle are the 4' length, 178.5" height models (2–CASPD1785X04).

Note: When sizing your height, remember to note that an additional 3.5" of height of the track and hanger are not listed in the dimensions above.