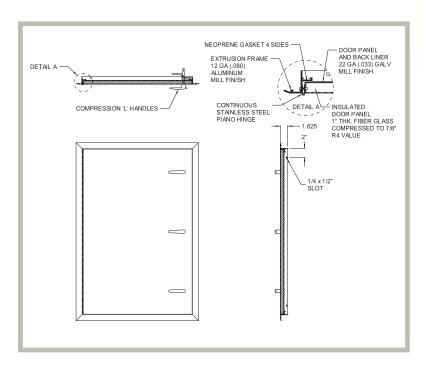

## **Product Features**

 Heavy duty construction, along with a continuous hinge and compression handles

Optional Features: Removable Door Panel / Vision Panel / High Pressure Units / Key Operated Handles

## **WD-8000 Access Door Specifications:**

**Door / Door Frame:** 22 gauge galvanized steel, double panel

frame is 1 15/16" wide x 1 1/2" deep extruded aluminum with mitred corners

Hinge: Continuous steel piano hinge-opens 180°

**Insulation:** Door panel filled with 1"thick fibreglass insulation – 4 R value **Gasket:** 1/8" thick x 1/2" wide closed cell neoprene gasketing between door and frame

**Standard Latch:** Dual acting compression handles-operable from both sides.

Units 48" high and under to have 2 handles. Units over 48" high to have 3 handles

Finish: Mill finish

**STANDARD SIZES** (Special sizes available upon request)

| NOMINAL DOOR CITE M V II |            | WEIGHT PER DOOR |             |
|--------------------------|------------|-----------------|-------------|
| NOMINAL DOOR SIZE W X H  |            | WEIGHT PER DOOR |             |
| inches                   | mm         | lbs.            | kg.         |
| 24 24                    | 440 044    | 2.              | <b>50.0</b> |
| 24 x 36                  | 610 x 914  | 24              | 52.8        |
| 24 x 48                  | 610 x 1219 | 35              | 77.0        |
| 24 x 60                  | 610 x 1524 | 44              | 97.0        |
| 24 x 72                  | 610 x 1829 | 52              | 114.4       |
| 30 x 36                  | 762 x 914  | 32              | 70.4        |
| 30 x 48                  | 762 x 1219 | 43              | 95.0        |
| 30 x 60                  | 762 x 1524 | 54              | 119.0       |
| 30 x 72                  | 762 x 1829 | 65              | 143.0       |