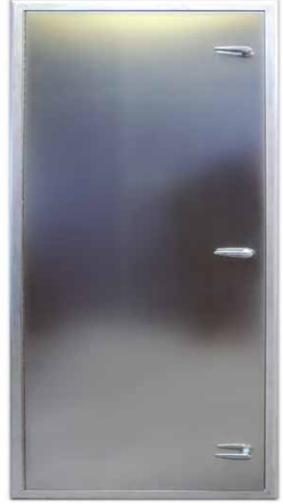

## DUCT DOORS Walk Through Door WD-8000

## **Product Features**

 Heavy duty construction, along with a continuous hinge and compression handles

Optional Features: Removable Door Panel / Vision Panel / High Pressure Units / Key Operated Handles