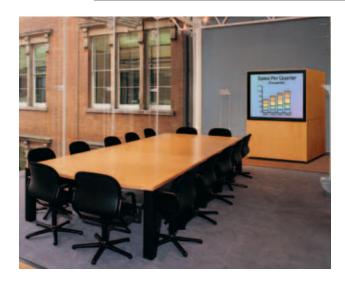

## **STAND ALONE**

- Designed for semi-permanent installations while retaining the ability to easily disassemble for relocation.
- Frame constructed of heavy black anodized aluminum extrusion.
- Standard sizes available for 67" through 100" diagonals, custom sizes available.
- · Available as a one or two mirror system.
- Enclosure panels reduce noise intrusion during presentations.