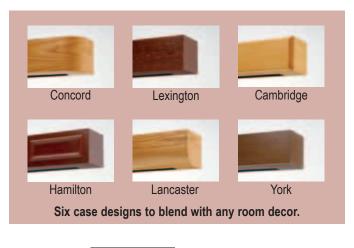

## Wooden Encased Tensioned Electric Screen

- Tensioning system provides an extra flat surface for optimum image quality.
- Attractive projection solution for any room using video or data projection.
- Mounts either to wall or ceiling.
- Choose from six contemporary and traditional case designs. All covered in your choice of seven real wood veneers (except the Cambridge, which is available in your choice of four laminates).
- Custom finishes available upon request.