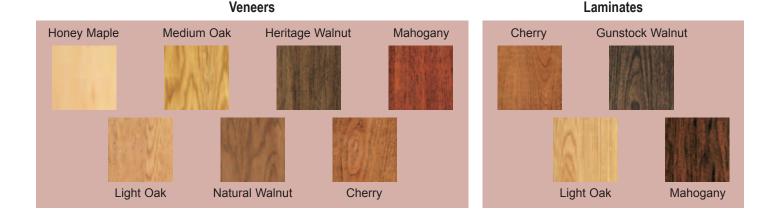

## Wooden Encased Tensioned Electric Screen

- Tensioning system provides an extra flat surface for optimum image quality.
- Attractive projection solution for any room using video or data projection.
- Mounts either to wall or ceiling.
- Choose from six contemporary and traditional case designs. All covered in your choice of seven real wood veneers (except the Cambridge, which is available in your choice of four laminates).
- Custom finishes available upon request.