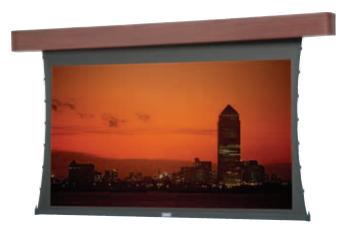

## **DESIGNER DA-TAB ELECTROL®**

## Wooden Encased Tensioned Electric Screen

- Tensioning system provides an extra flat surface for optimum image quality.
- Attractive projection solution for any room using video or data projection.
- Mounts either to wall or ceiling.
- Choose from six contemporary and traditional case designs. All covered in your choice of seven real wood veneers (except the Cambridge, which is available in your choice of four laminates).
- Custom finishes available upon request.