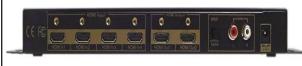

# 40-967M 4X2 1080P 3D 1.3B HDMI

#### MATRIX SWITCHER

4 HDMI Inputs to 2 HDMI Outputs HDMI matrix switcher. Supports HDTV resolutions of 480I, 576i, 480P, 576P, 1080i, 720P and 1080P, deep Color 24/36 Bit, 3D Support. Fully HDMI and HDCP compliant. Seperate digital toslink and stereo audio outputs from HDMI/Out 1. The matrix switcher allows you to assign any of the 4 HDMI inputs to either of the 2 HDMI outputs from the manual push button controls or IR remote control. External IR reciver input jack for external IR receiver. Use optional IR interface cable to connect directly to IR connecting blocks. 12Vdc power supply, IR remote control included. Size Length 12.5" x Width 6.25" x Height 1.25".