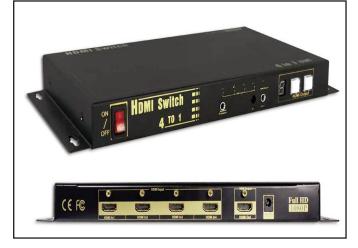

#### 40-998-HS, 3D HDMI 1.4A, 3D 4 X 1 SWITCHER

4X1 HDMI 1.3b HDCPcompliant switcher. Manual/IR or RS232 control. Plug and play installation. Maintains input memory after power loss. LED signal selection indicators for inputs. Supports 480P, 720P, 1080I and 1080P resolutions. 5Vdc power supply and IR remote included.

#### Specifications

IR distance: 30-35 feet Frequency bandwidth: 1.65 Gbps Connectors: Gold plated Female HDMI jacks X 5 Power: 5Vdc, 2 Amp Dimensions: Length 9.5" x Width 4.1" x Height 2"

8 8