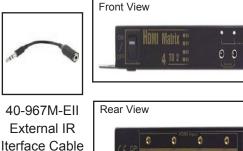

#### MATRIX SWITCHER

4 HDMI Inputs to 2 HDMI Outputs HDMI matrix switcher. Supports HDTV resolutions of 480I, 576i, 480P, 576P, 1080i, 720P and 1080P, deep Color 24/36 Bit, 3D Support. Fully HDMI and HDCP compliant. Seperate digital toslink and stereo audio outputs from HDMI/Out 1. The matrix switcher allows you to assign any of the 4 HDMI inputs to either of the 2 HDMI outputs from the manual push button controls or IR remote control. External IR reciver input jack for external IR receiver. Use optional IR interface cable to connect directly to IR connecting blocks. 12Vdc power supply, IR remote control included. Size Length 12.5" x Width 6.25" x Height 1.25".