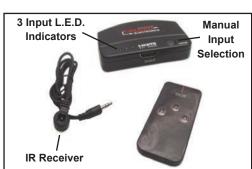

## 40-992-1.3 COMPACT HDMI 1.3B 3 X 1 SWITCHER

3x1 compact HDMI 1.3 switcher routes high definition video and digital audio from any one of the three sources to a single video display unit. The 40-992-1.3 can be manually switched or controlled with the IR remote that is provided. Active operation, gets power from the HDMI sources or display. IR receiver Cable length: 3 ft. Dimensions: Length 3" x Width 1.8" x Height .55". Includes external remote IR receiver and IR remote control.

External IR Remote Receiver

**IR Remote**