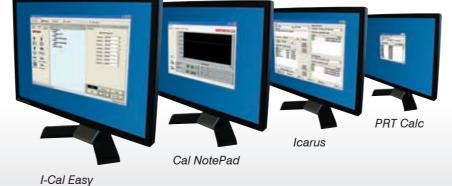

## Software

Isotech devices with PC interfaces are supplied with Cal NotePad software for monitoring and control as standard. I-Cal Easy has set new standards for ease of automating temperature calibration, right down to calculating coefficients for probes (ITS-90, Thermocouple Error, EN 60751), the inbuilt certificate designer allows you to produce the certificate you need.

Icarus ITS-90 software is used as a post calibration tool in Primary Labs across the world to generate reports and data for SPRTs. Evaluation versions available.