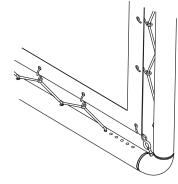

## SERIES 300 LACE AND GROMMET FRAME

- · Construction of 3" diameter aluminum tubing.
- Available with 7" wide Pro-Trim® Masking Cover for non-curved frames or velour masking for curved frames to conceal screen binding and lacing cord.
- The Curved Series 300 Frame may be specified to any degree of single axis curve with a maximum width of 90' wide.
- ·Lacing Cord and "S" Hooks included and positioned.
- Recommended for use with Da-Lite's front projection screen surfaces in sizes up to 90' wide and rear projection screen surfaces in sizes up to 40' wide.

DA-LIT

Frame includes pre-positioned lacing cord and "S" Hooks.

**Optional Pro-Trim® Masking Cover** conceals screen binding and lacing cord.