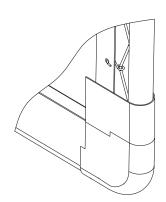

## SERIES 300 LACE AND GROMMET FRAME

- · Construction of 3" diameter aluminum tubing.
- Available with 7" wide Pro-Trim® Masking Cover for non-curved frames or velour masking for curved frames to conceal screen binding and lacing cord.
- The Curved Series 300 Frame may be specified to any degree of single axis curve with a maximum width of 90' wide.
- ·Lacing Cord and "S" Hooks included and positioned.
- Recommended for use with Da-Lite's front projection screen surfaces in sizes up to 90' wide and rear projection screen surfaces in sizes up to 40' wide.

## Description

- Series 300 Lace and Grommet Frame
- Series 300 Lace and Grommet Frame with 7" Pro-Trim<sup>®</sup> Masking Cover Series 300 Lace and Grommet Frame with Single Axis Curve
- Series 300 Lace and Grommet Frame with Single Axis Curve and Velour Masking