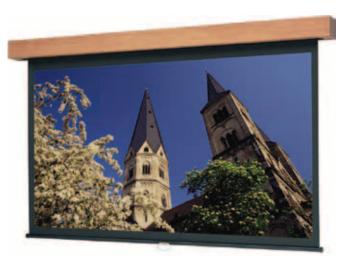

## Pull Down Screen that Fits Your Decor

- Real wood case finished in your choice of seven standard veneers or custom matched to blend with any room decor.
- Perfect for home and business or any room where appearance is important.
- · Can be ceiling or wall mounted.
- Nylon bearings provide smooth quiet operation for the life of the screen.
- Pull cord included on all sizes.