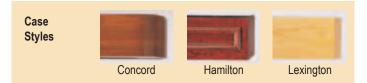

## Pull Down Screen that Fits Your Decor

- Real wood case finished in your choice of seven standard veneers or custom matched to blend with any room decor.
- Perfect for home and business or any room where appearance is important.
- · Can be ceiling or wall mounted.
- Nylon bearings provide smooth quiet operation for the life of the screen.
- Pull cord included on all sizes.