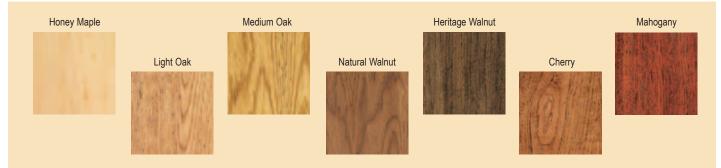

## Pull Down Screen that Fits Your Decor

- Real wood case finished in your choice of seven standard veneers or custom matched to blend with any room decor.
- Perfect for home and business or any room where appearance is important.
- · Can be ceiling or wall mounted.
- Nylon bearings provide smooth quiet operation for the life of the screen.
- Pull cord included on all sizes.

#### **Veneer Finishes**

DA-LITE

| Available            | Screen | Surfaces: | Matte | White | and | High |
|----------------------|--------|-----------|-------|-------|-----|------|
| Power <sup>®</sup> . |        |           |       |       |     |      |